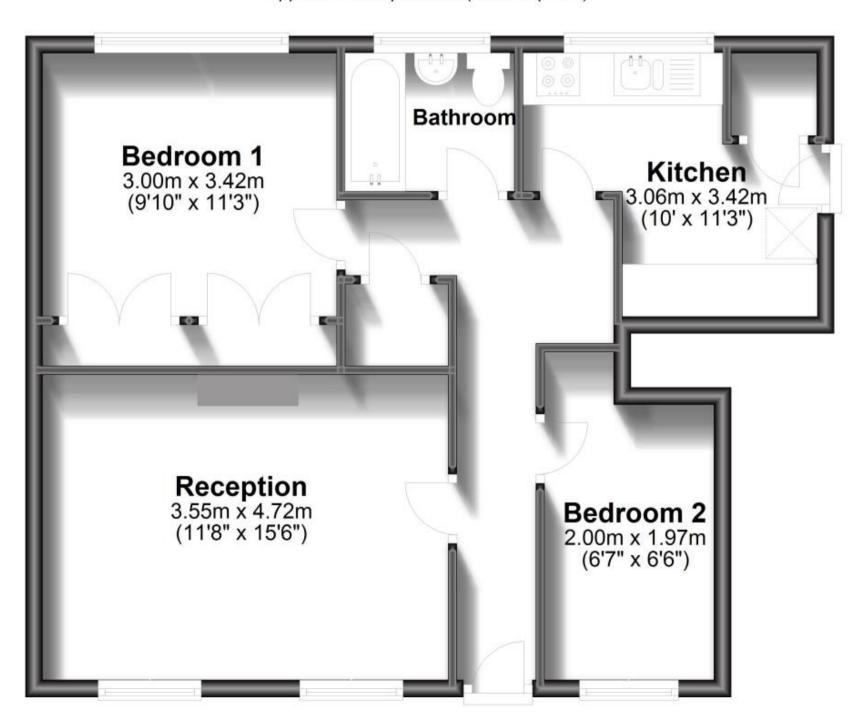

## Accommodation

**Reception** 3.55 x 4.72 Bedroom 1 3.00 x 3.42

**Bathroom** 

Kitchen 3.06 x 3.42 Bedroom 2 2.00 x 1.97

Hallway

C(79)

## **Ground Floor**

Approx. 59.5 sq. metres (640.9 sq. feet)