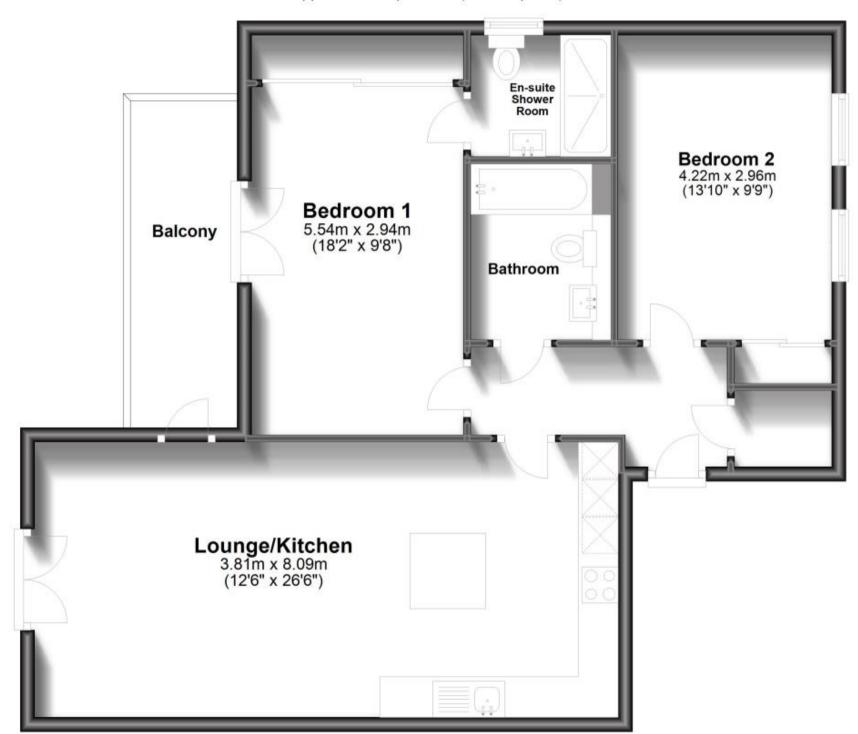

## Accommodation

Hallway

Lounge/Kitchen

Bedroom 1

**En-Suite Shower Room** 

Bedroom 2

**Family Bathroom** 

Balcony

## **Fourth Floor**

Approx. 77.2 sq. metres (830.6 sq. feet)