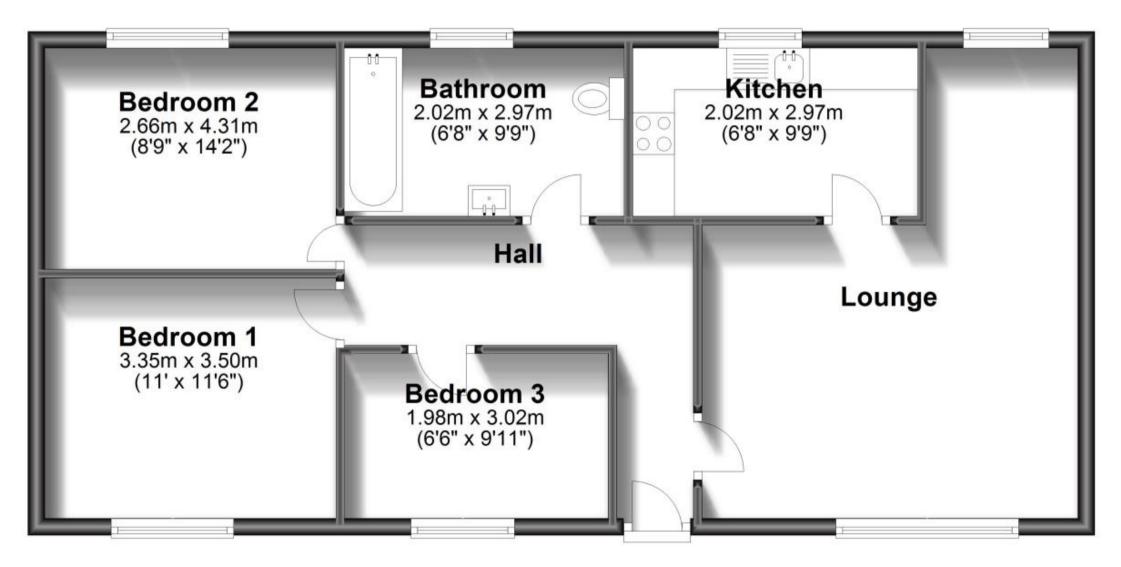

## **Main Features**

- LOUNGE
- KITCHEN
- THREE BEDROOMS
- BATHROOM
- VILLAGE LOCATION

Lounge 4.52x5.58x2.12 Kitchen 2.97x2.12 Bedroom One 4.31x2.66 Bedroom Two 3.55x2.97 Bedroom Three 3.02x2.63 Bathroom 2.97x2.12

## **Ground Floor**

Approx. 71.3 sq. metres (767.6 sq. feet)