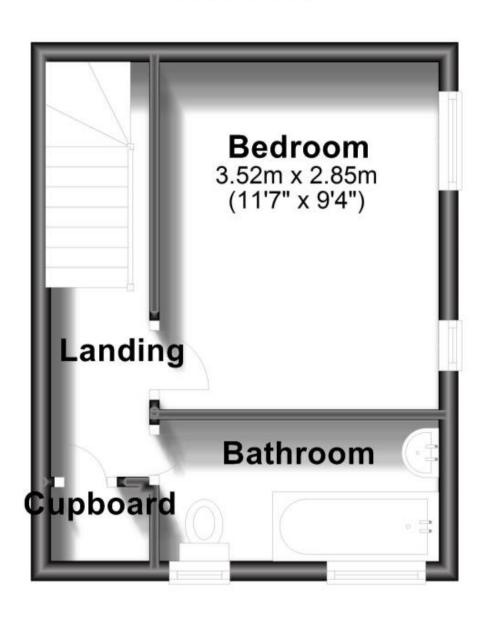

### Accommodation

Lounge/Open Plan Kitchen 5.21x3.96

**Bathroom** 2.83x1.43 **Bedroom** 3.52x2.85

# **First Floor**