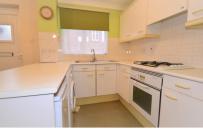

### Accommodation

Lounge/Open Plan Kitchen 5.21x3.96

**Bathroom** 2.83x1.43 **Bedroom** 3.52x2.85

# **Ground Floor**