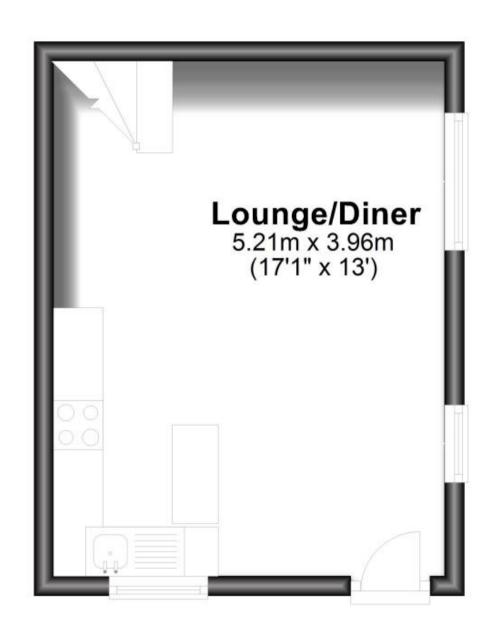

### Accommodation

Lounge/Open Plan Kitchen 5.21x3.96

**Bathroom** 2.83x1.43 **Bedroom** 3.52x2.85

# **Ground Floor**