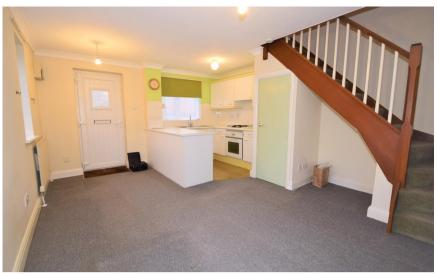

### Accommodation

Lounge/Open Plan Kitchen 5.21x3.96

**Bathroom** 2.83x1.43 **Bedroom** 3.52x2.85

# **Ground Floor**