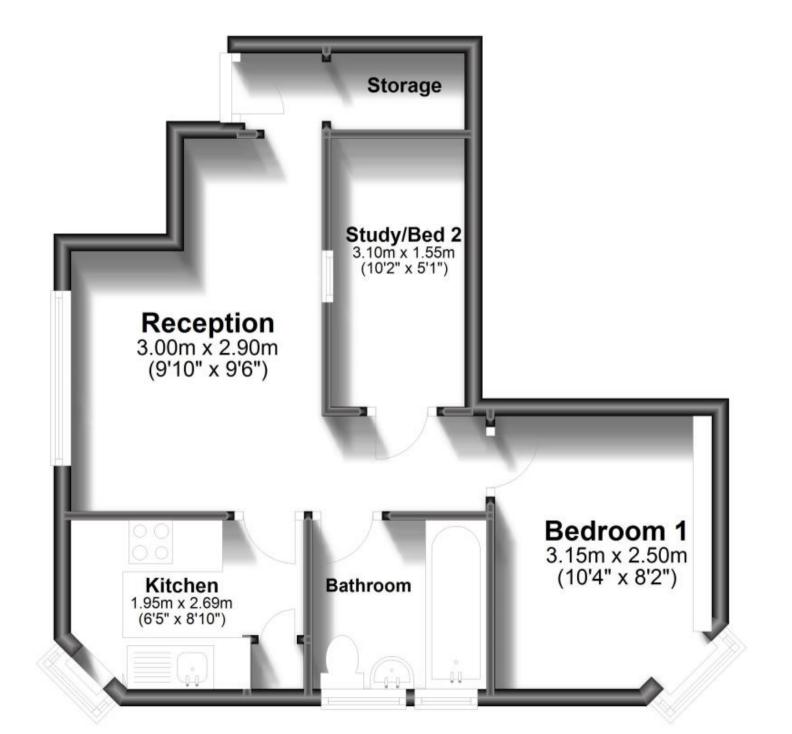

## Accommodation

Reception 3.00 x 2.90 **Kitchen** 1.95 x 2.69 Bedroom 1 3.15 x 2.50 **Study** 3.10 x 1.55 **Bathroom** 

## **First Floor**