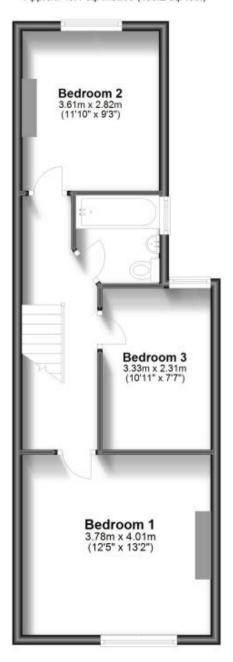

## Accommodation

Lounge 9'10 x 12'4

**Dining Room** 7'6 x 10'10

**Kitchen** 9'3 x 11'

Bathroom 5'9 x 6'

Bedroom 1 13'2 x 12'5

Bedroom 2 9'3 x 11'10

Bedroom 3 7'7 x 10'11

## Call Portsmouth 023 92653157 ■ cubittandwest.co.uk

**Ground Floor** 

Approx. 45.0 sq. metres (484.8 sq. feet)

First Floor

Approx. 45.1 sq. metres (485.2 sq. feet)