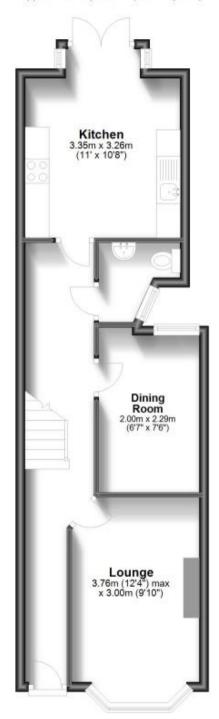

## Accommodation

Lounge 9'10 x 12'4

**Dining Room** 7'6 x 10'10

**Kitchen** 9'3 x 11'

Bathroom 5'9 x 6'

Bedroom 1 13'2 x 12'5

Bedroom 2 9'3 x 11'10

Bedroom 3 7'7 x 10'11

## Call Portsmouth 023 92653157 ■ cubittandwest.co.uk

**Ground Floor** 

Approx. 45.0 sq. metres (484.8 sq. feet)

First Floor

Approx. 45.1 sq. metres (485.2 sq. feet)