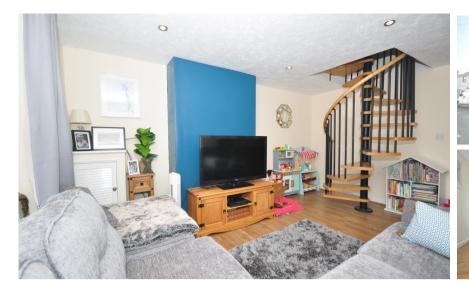

## **Main Features**

- Two Bedrooms
- Two Reception Rooms
- Spiral Staircase
- Garden
- Available March
- Close To Town

## Accommodation

Lounge 3.696m x 4.527m Dining Room 4.037m x 2.674m Kitchen 2.840m x 2.473m Bathroom 3.522m x 1.529m Upstairs Bedroom One 3.14m x 3.696m Bedroom Two 4m x 2.912m Garden