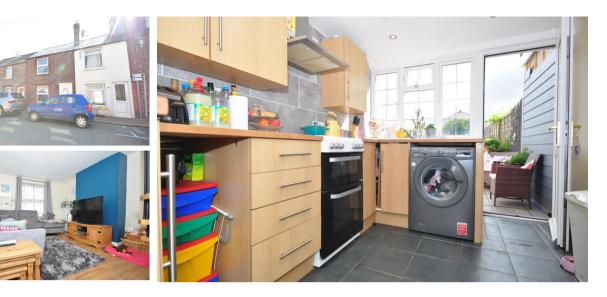

## Accommodation

Lounge 3.696m x 4.527m Dining Room 4.037m x 2.674m Kitchen 2.840m x 2.473m Bathroom 3.522m x 1.529m Upstairs Bedroom One 3.14m x 3.696m Bedroom Two 4m x 2.912m Garden