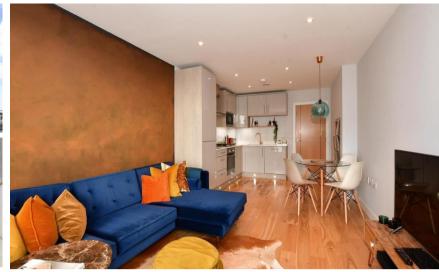

## Accommodation

Entrance Hall  $11'8 \times 4'4$ Kitchen/Lounge/Diner  $21'8 \times 10'3$ Balcony Bedroom 1  $15'7 \times 9'7$ Bedroom 2  $11'3 \times 9'6$ Bathroom  $6'9 \times 6'5$ Communal Gardens