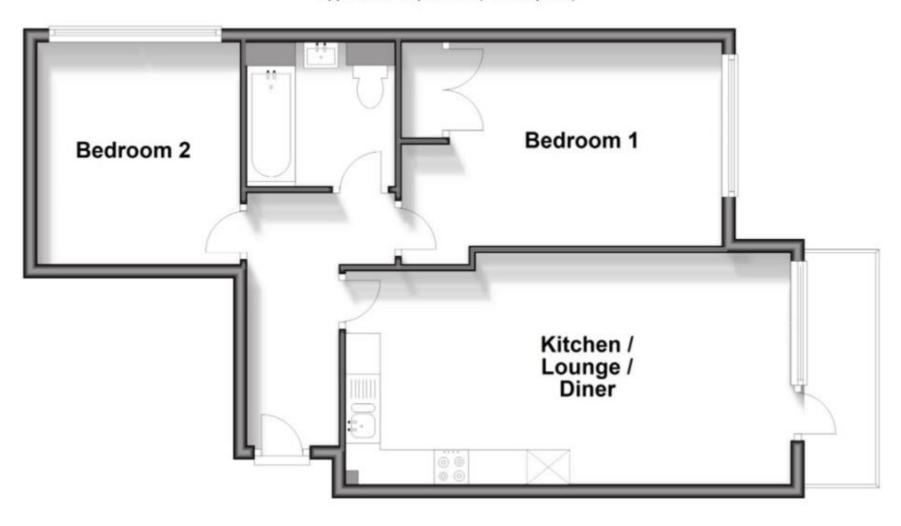

## Accommodation

Entrance Hall  $11'8 \times 4'4$ Kitchen/Lounge/Diner  $21'8 \times 10'3$ Balcony Bedroom 1  $15'7 \times 9'7$ Bedroom 2  $11'3 \times 9'6$ Bathroom  $6'9 \times 6'5$ Communal Gardens

## Second Floor

Approx. 56.4 sq. metres (607.5 sq. feet)