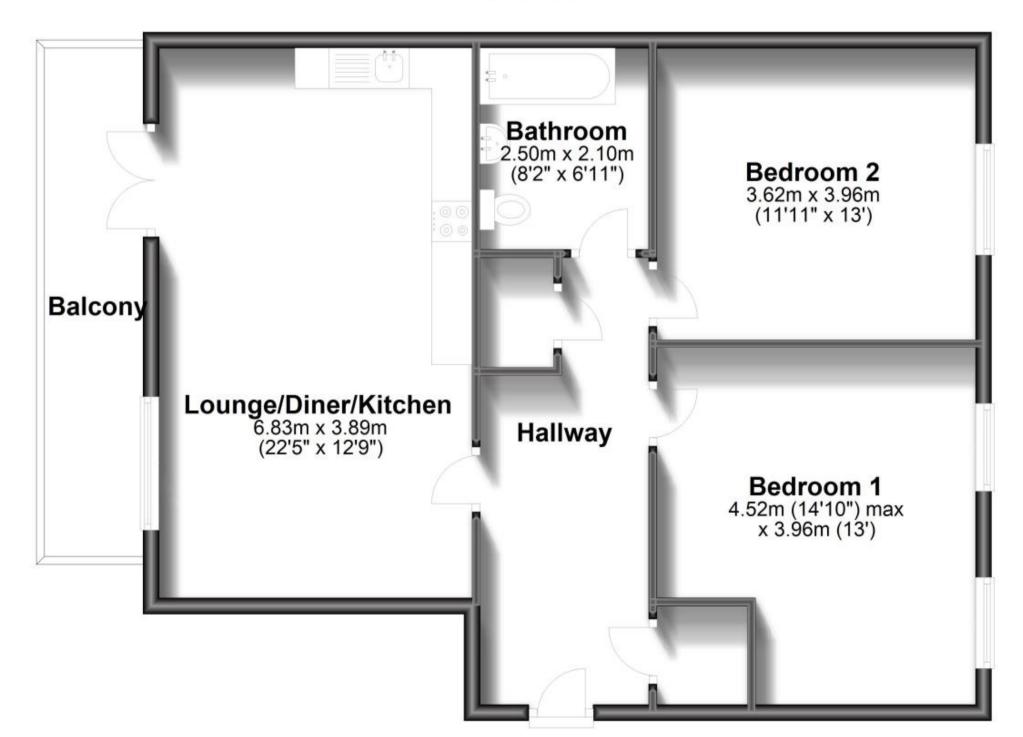

### Accommodation

Hallway Lounge/Diner/Kitchen  $6.83 \times 3.89$ Bedroom 1  $4.52 \times 3.95$ Bedroom 2  $3.96 \times 3.62$ Bathroom  $2.50 \times 2.10$ Balcony Secure Parking

# **Fourth Floor**