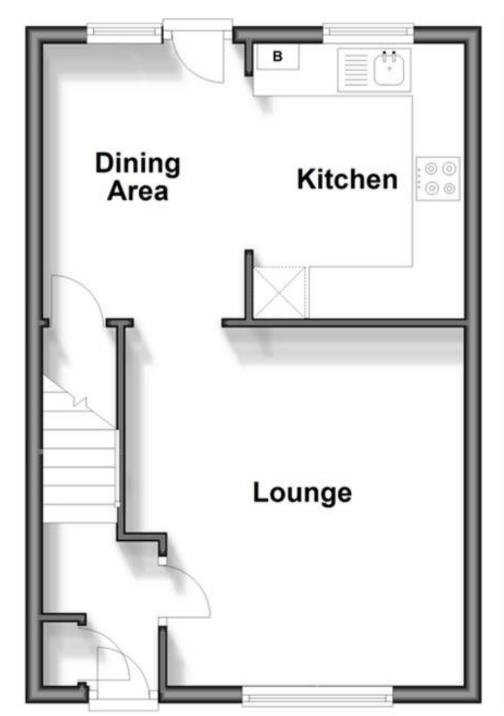

## Accommodation

Hallway

Living Room

Kitchen

**Dining Area** 

Landing

Bedroom 1

Bedroom 2

## **Ground Floor**

Approx. 36.0 sq. metres (388.0 sq. feet)

**First Floor** 

Approx. 36.9 sq. metres (397.4 sq. feet)