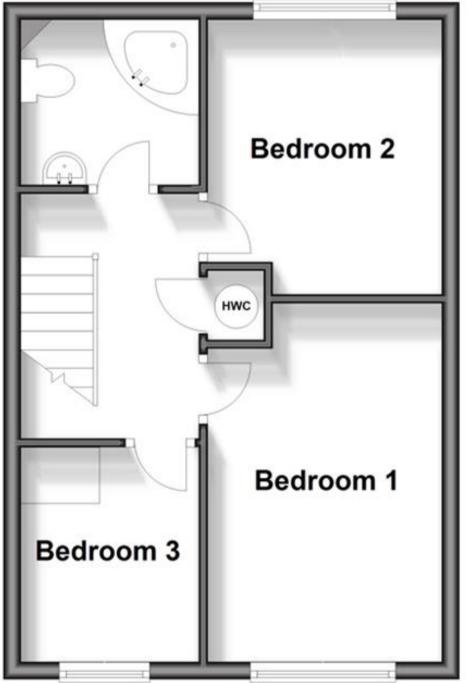

## Accommodation

Hallway

Living Room

Kitchen

**Dining Area** 

Landing

Bedroom 1

Bedroom 2

**Family Bathroom** 

Bedroom 3

Garden

Garage En-Block

## **Ground Floor**

Approx. 36.0 sq. metres (388.0 sq. feet)

**First Floor** 

Approx. 36.9 sq. metres (397.4 sq. feet)