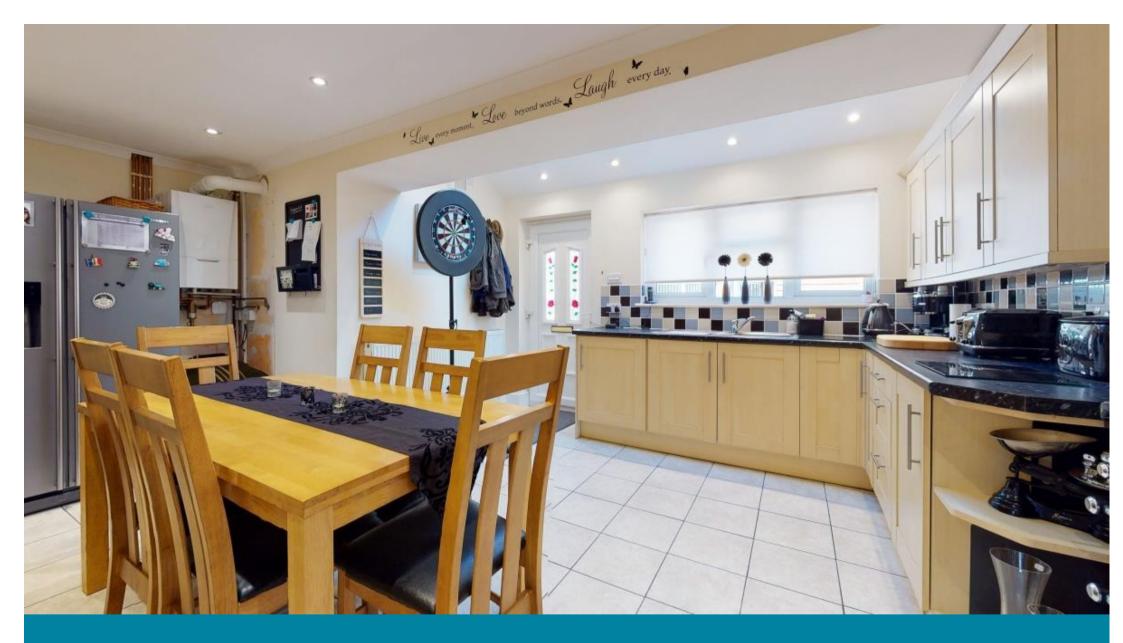

## Accommodation

**Bedroom One** 11'6-10'2 Bedroom Two 9'10-9'2 Bedroom Three 8'8-6'7 Lounge 15'5-13'0 Bathroom 6'2-5'2

Kitchen 18'4-13'7