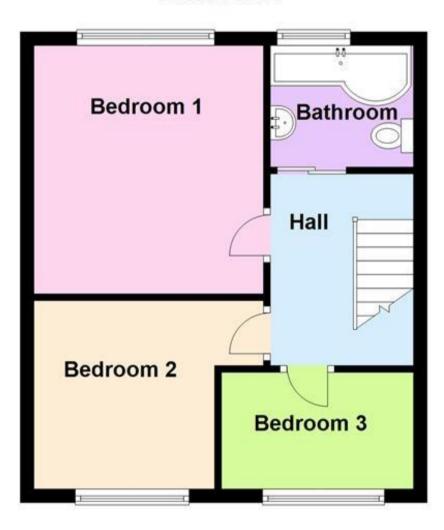

## Accommodation

**Bedroom One** 11'6-10'2 Bedroom Two 9'10-9'2 Bedroom Three 8'8-6'7 Lounge 15'5-13'0 Bathroom 6'2-5'2

Kitchen 18'4-13'7

## **Ground Floor**

**First Floor** 