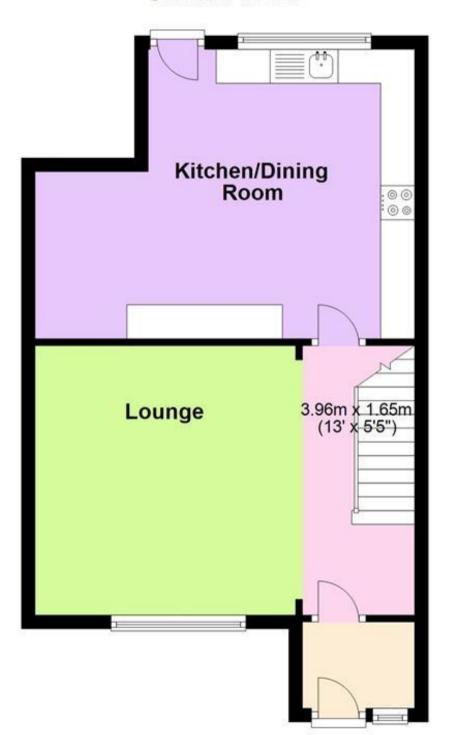

## Accommodation

**Bedroom One** 11'6-10'2 Bedroom Two 9'10-9'2 Bedroom Three 8'8-6'7 Lounge 15'5-13'0 Bathroom 6'2-5'2

Kitchen 18'4-13'7

## **Ground Floor**

**First Floor** 