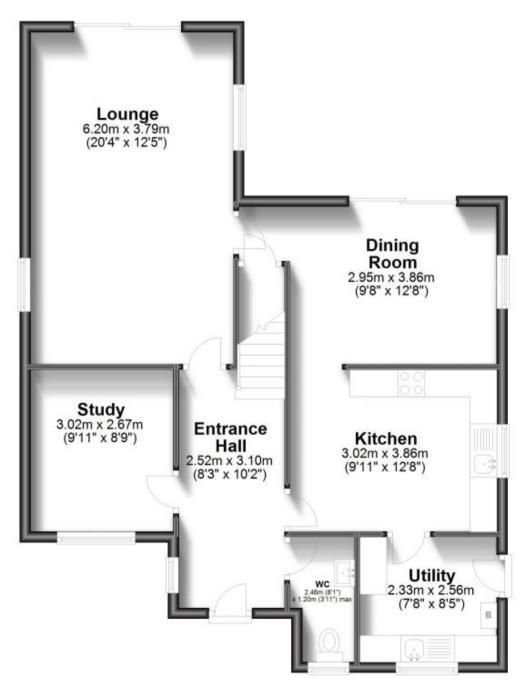

Available 02/03/24

**Downlands Walmer Deal CT14 7XA** 











## **Main Features**

- **Detached house**
- Huge with plenty of space and storage
- Off road parking with garage
- Private rear garden
- No deposit option considered
- Open house event



Deposit required is £2,134.62 Dover District - Council Tax Band Tax Band D

Renting a property is a big commitment and we recommend that you visit the local authority website and these websites which offer helpful information and advice about letting

www.gov.uk/government/publications/how-to-rent www.gov.uk/private-renting www.wardsofkent.co.uk/letting/our-tenancy-fees/ www.gov.uk/green-deal-energy-saving-measures

Accommodation

## Call Dover 01304 201109 ■ wardsofkent.co.uk





POTENTIAL: B(82)

CURRENT:

## Ground Floor First Floor