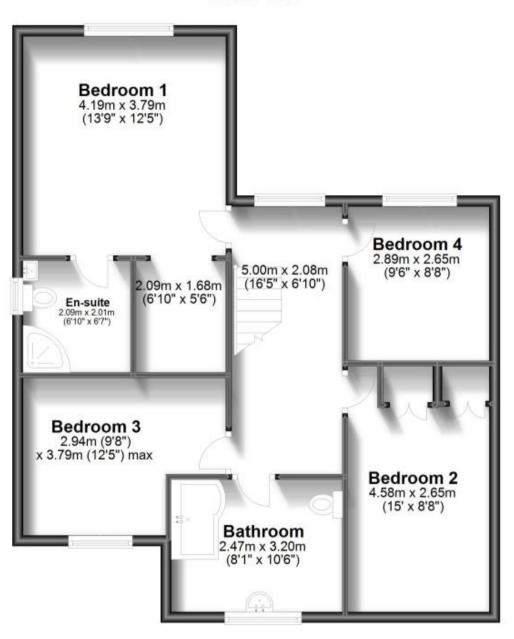

ailable 02/03/24

**Downlands Walmer Deal CT14 7XA** 











## **Main Features**

- **Detached house**
- Huge with plenty of space and storage
- Off road parking with garage
- Private rear garden
- No deposit option considered
- Open house event



Deposit required is £2,134.62 Dover District - Council Tax Band Tax Band D

Renting a property is a big commitment and we recommend that you visit the local authority website and these websites which offer helpful information and advice about letting

www.gov.uk/government/publications/how-to-rent www.gov.uk/private-renting www.wardsofkent.co.uk/letting/our-tenancy-fees/ www.gov.uk/green-deal-energy-saving-measures

Accommodation

## Call Dover 01304 201109 ■ wardsofkent.co.uk





POTENTIAL: B(82)

CURRENT:

## Ground Floor First Floor