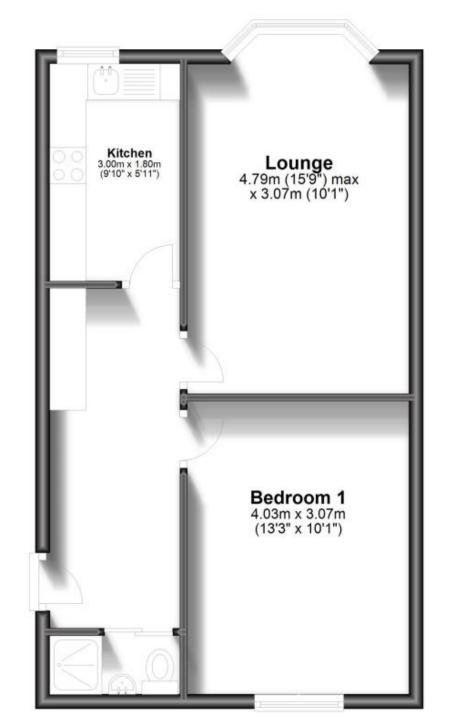

## Accommodation

Entrance hallway Shower room  $1.76 \times 0.81$ Bedroom  $4.03 \times 3.07$ Lounge  $4.79 \times 3.06$ Kitchen  $3.00 \times 1.78$ On street permit parking