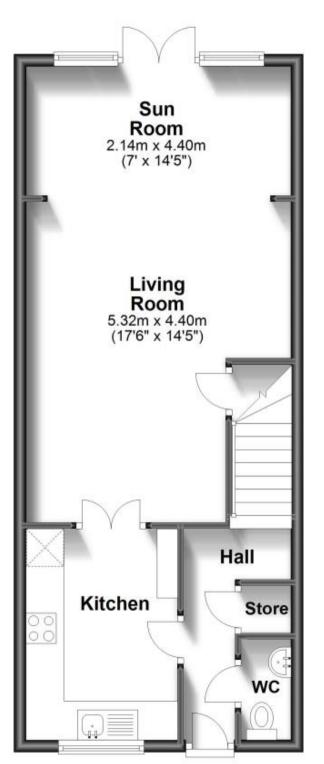

### Accommodation

Living/Dining 4.4 x 8.3 Kitchen Downstairs WC Bedroom 1 6.1 x 4.4 Ensuite Bedroom 2 2.4 x 3.8 Ensuite 2 Bedroom 3 2.4 x 3.1 Bedroom 4 2.6 x 1.9 Family Bathroom

## **Ground Floor**