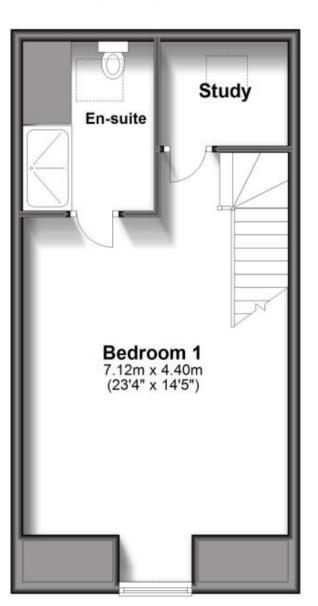

### Accommodation

Living/Dining 4.4 x 8.3 Kitchen Downstairs WC Bedroom 1 6.1 x 4.4 Ensuite Bedroom 2 2.4 x 3.8 Ensuite 2 Bedroom 3 2.4 x 3.1 Bedroom 4 2.6 x 1.9 Family Bathroom

## Second Floor