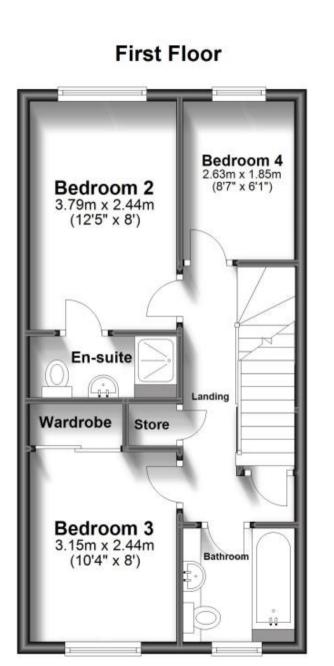

### Accommodation

Living/Dining 4.4 x 8.3 Kitchen Downstairs WC Bedroom 1 6.1 x 4.4 Ensuite Bedroom 2 2.4 x 3.8 Ensuite 2 Bedroom 3 2.4 x 3.1 Bedroom 4 2.6 x 1.9 Family Bathroom