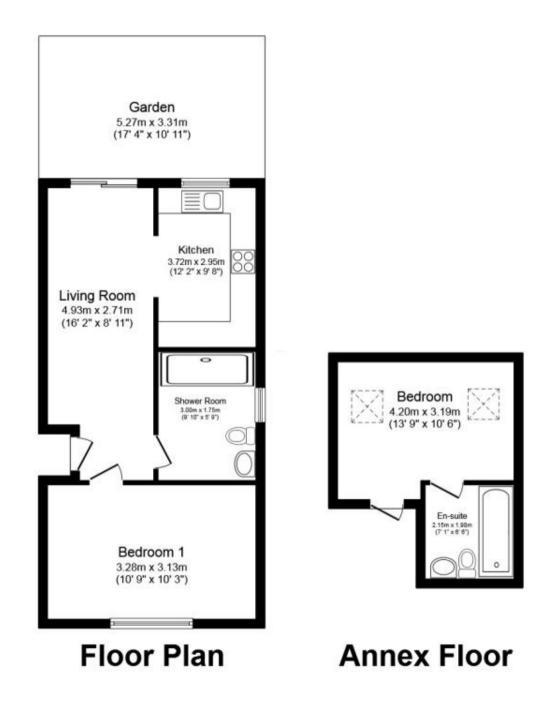

Accommodation

Total floor area 64.8 m<sup>2</sup> (698 sq.ft.) approx

This plan is for illustration purposes only and may not be representative of the property. Plan not to scale. Powered by PropertyBox