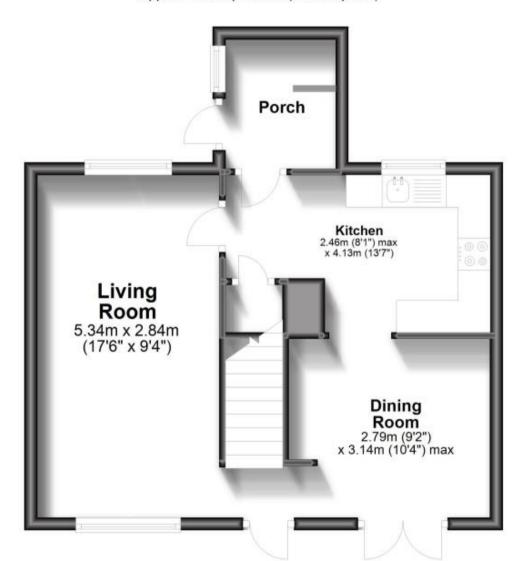

#### Accommodation

Porch

Kitchen

Living Room

**Dining Room** 

Landing

Bedroom 1

Bedroom 2

## **Ground Floor**

Approx. 41.5 sq. metres (446.2 sq. feet)