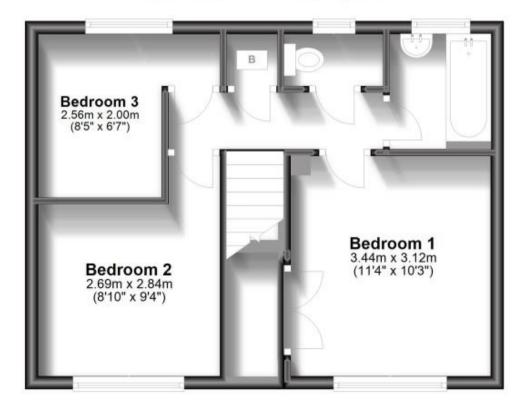

#### Accommodation

Porch

Kitchen

Living Room

**Dining Room** 

Landing

Bedroom 1

Bedroom 2

**Family Bathroom** 

Bedroom 3

Garden

# **First Floor**

Approx. 35.6 sq. metres (383.4 sq. feet)