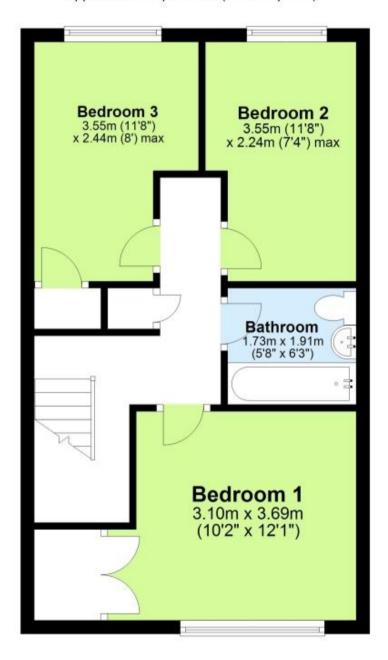

## Accommodation

Hallway

Cloakroom

Kitchen 3.43 x 2.7

**Lounge Dining Room** 4.77 x 3.72

**Bedroom 1** 3.69 x 3.11

Bedroom 2 3.55 x 2.24

**Bedroom 3** 3.35 x 2.44

**Bathroom** 

**Ground Floor** 

Approx. 40.7 sq. metres (437.9 sq. feet)

**First Floor** 

Approx. 40.8 sq. metres (438.7 sq. feet)

Total area: approx. 81.4 sq. metres (876.6 sq. feet)