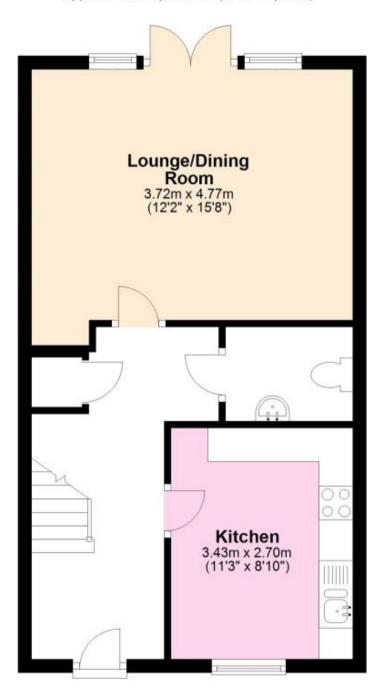

## Accommodation

Hallway

Cloakroom

Kitchen 3.43 x 2.7

**Lounge Dining Room** 4.77 x 3.72

**Bedroom 1** 3.69 x 3.11

Bedroom 2 3.55 x 2.24

**Bedroom 3** 3.35 x 2.44

**Bathroom** 

**Ground Floor** 

Approx. 40.7 sq. metres (437.9 sq. feet)

**First Floor** 

Approx. 40.8 sq. metres (438.7 sq. feet)

Total area: approx. 81.4 sq. metres (876.6 sq. feet)