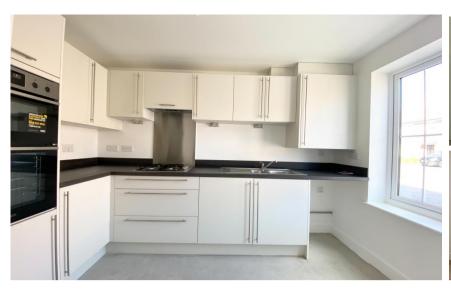

## Accommodation

Hallway

Cloakroom

Kitchen 3.43 x 2.7

**Lounge Dining Room** 4.77 x 3.72

**Bedroom 1** 3.69 x 3.11

Bedroom 2 3.55 x 2.24

**Bedroom 3** 3.35 x 2.44