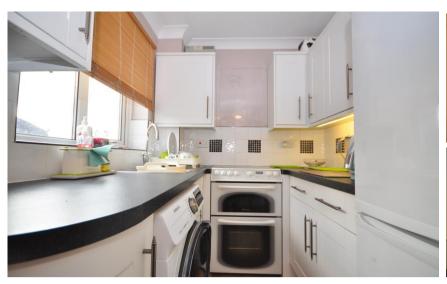

### Accommodation

Lounge/diner/kitchen 5.11 x 3.95

**Bedroom** 3.31 x 2.78 **Bathroom** 2.32 x 1.96

# **Ground Floor**