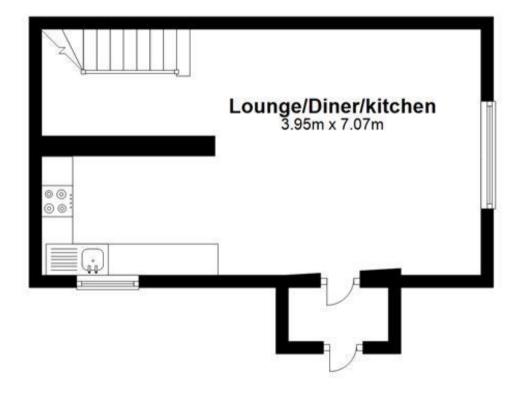

### Accommodation

Lounge/diner/kitchen 5.11 x 3.95

**Bedroom** 3.31 x 2.78 **Bathroom** 2.32 x 1.96

# **Ground Floor**