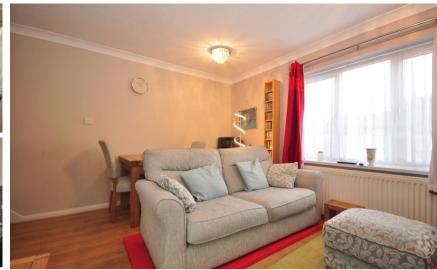

### Accommodation

Lounge/diner/kitchen 5.11 x 3.95

**Bedroom** 3.31 x 2.78 **Bathroom** 2.32 x 1.96