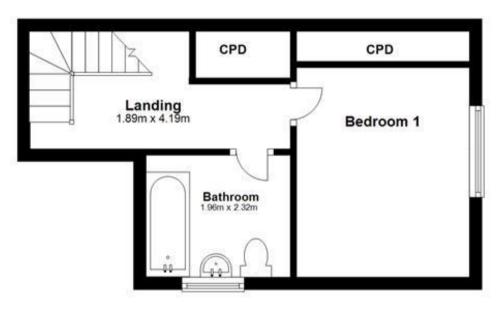

### Accommodation

Lounge/diner/kitchen 5.11 x 3.95

**Bedroom** 3.31 x 2.78 **Bathroom** 2.32 x 1.96

# **First Floor**