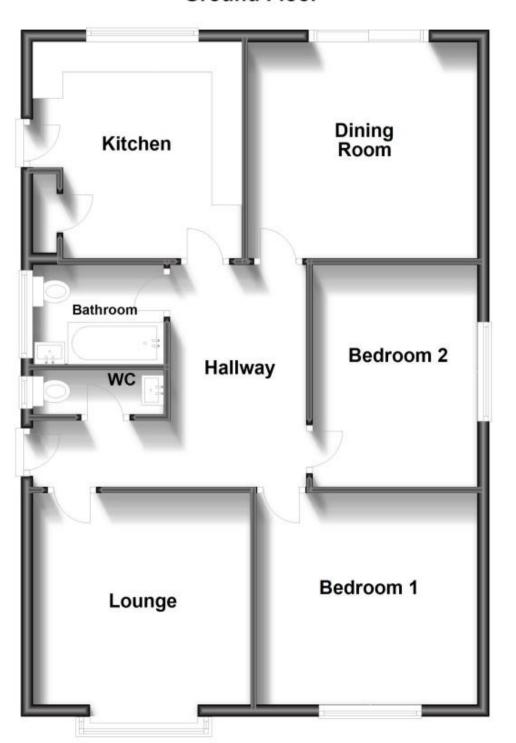

### Accommodation

**Lounge** 3.66-3.53

**Dining Room** 3.69-3.61

**Bedroom Two** 3.53-3.66 **Bedroom Two** 3.71-2.94

**Kitchen** 3.66-3.61

Bathroom 1.88-1.88

**WC** 1.88-0.75

# **Ground Floor**