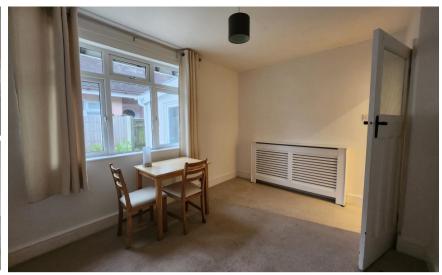

### Accommodation

**Lounge** 3.66-3.53

**Dining Room** 3.69-3.61

**Bedroom Two** 3.53-3.66 **Bedroom Two** 3.71-2.94

**Kitchen** 3.66-3.61

Bathroom 1.88-1.88

**WC** 1.88-0.75