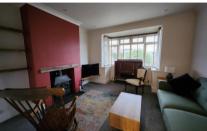

### Accommodation

**Lounge** 3.66-3.53

**Dining Room** 3.69-3.61

**Bedroom Two** 3.53-3.66 **Bedroom Two** 3.71-2.94

**Kitchen** 3.66-3.61

Bathroom 1.88-1.88

**WC** 1.88-0.75