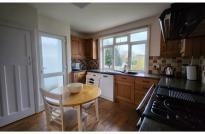

### Accommodation

**Lounge** 3.66-3.53

**Dining Room** 3.69-3.61

**Bedroom Two** 3.53-3.66 **Bedroom Two** 3.71-2.94

**Kitchen** 3.66-3.61

Bathroom 1.88-1.88

**WC** 1.88-0.75