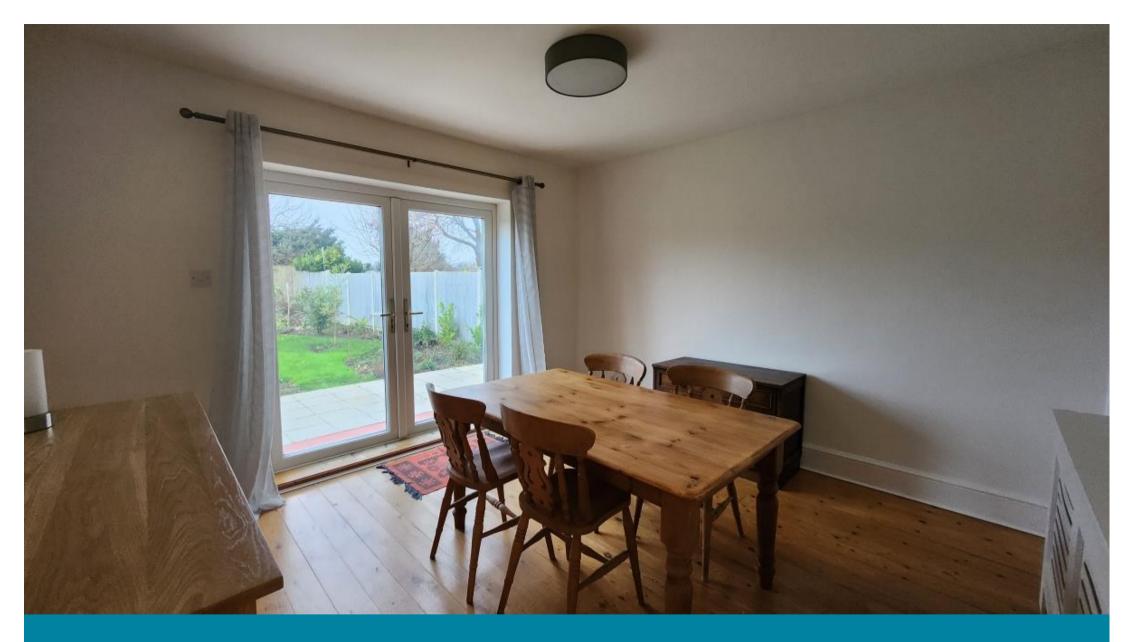

### Accommodation

**Lounge** 3.66-3.53

**Dining Room** 3.69-3.61

**Bedroom Two** 3.53-3.66 **Bedroom Two** 3.71-2.94

**Kitchen** 3.66-3.61

Bathroom 1.88-1.88

**WC** 1.88-0.75