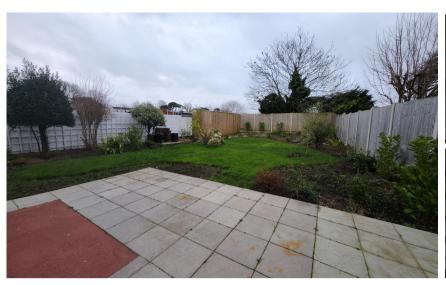

### Accommodation

**Lounge** 3.66-3.53

**Dining Room** 3.69-3.61

**Bedroom Two** 3.53-3.66 **Bedroom Two** 3.71-2.94

**Kitchen** 3.66-3.61

Bathroom 1.88-1.88

**WC** 1.88-0.75