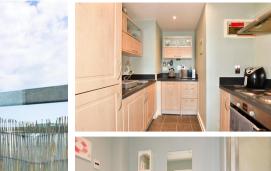

## Accommodation

Communal Hallway & Stairs Living/Bedroom Area 5.24x4.14 Balcony

Kitchen 2.64x2.49

Shower Room 2.62x1.40

Call Maidstone 01622 675064 ■ wardsofkent.co.uk

CURRENT

POTENTIAL:

B(84)