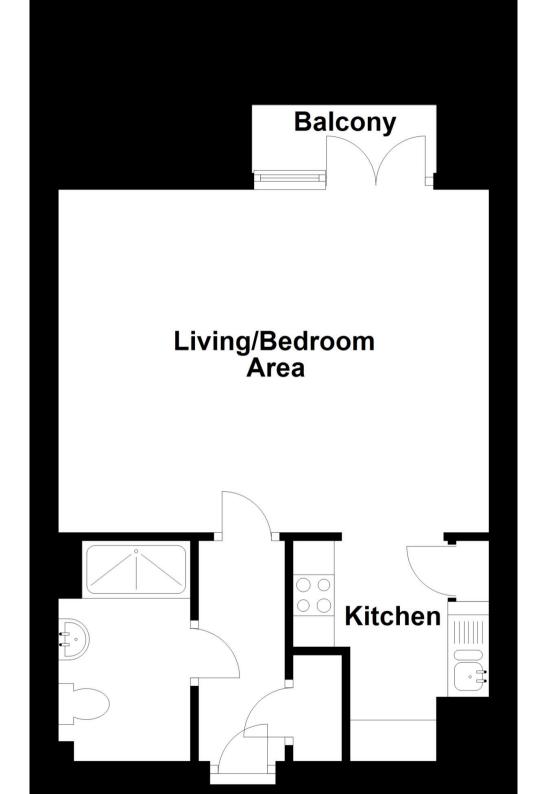

## Accommodation

Communal Hallway & Stairs Living/Bedroom Area 5.24x4.14 Balcony

Kitchen 2.64x2.49

Shower Room 2.62x1.40

Call Maidstone 01622 675064 ■ wardsofkent.co.uk

CURRENT

POTENTIAL:

B(84)