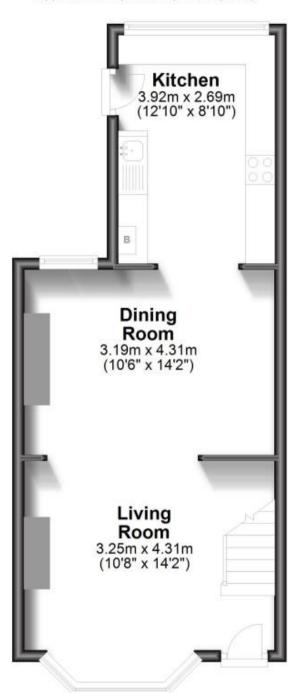

### Call Dover 01304 201109 ■ wardsofkent.co.uk

POTENTIAL:

Ground Floor

Approx. 39.4 sq. metres (424.1 sq. feet)

**First Floor** 

Approx. 36.6 sq. metres (394.5 sq. feet)

Total area: approx. 76.0 sq. metres (818.6 sq. feet)