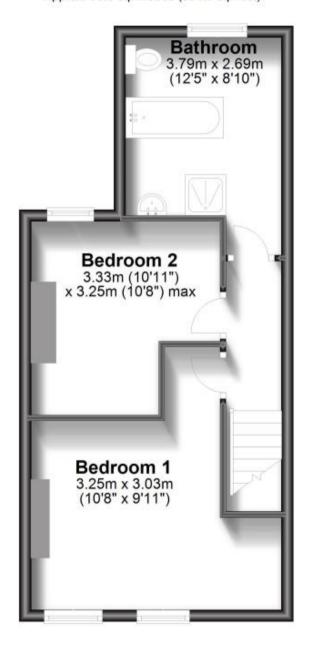

### Call Dover 01304 201109 ■ wardsofkent.co.uk

POTENTIAL:

Ground Floor

Approx. 39.4 sq. metres (424.1 sq. feet)

**First Floor** 

Approx. 36.6 sq. metres (394.5 sq. feet)

Total area: approx. 76.0 sq. metres (818.6 sq. feet)