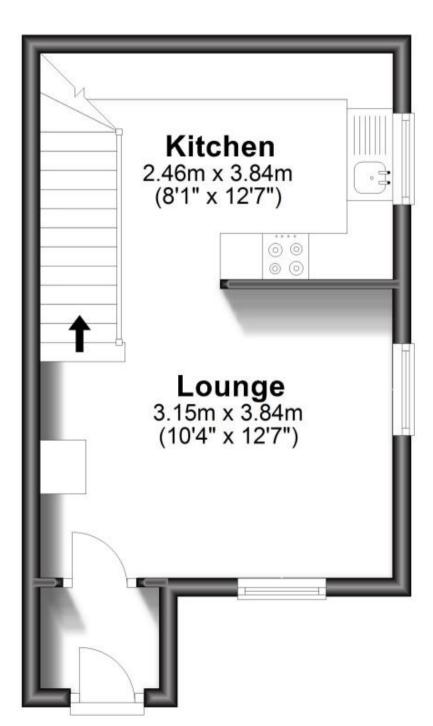

#### Accommodation

GROUND FLOOR Lounge 12'7" x 10'4 Kitchen 12'7" x 8'1" FIRST FLOOR Bathroom Bedroom 1 12'7" x 11'8" OUTSIDE Front garden

## **Ground Floor**