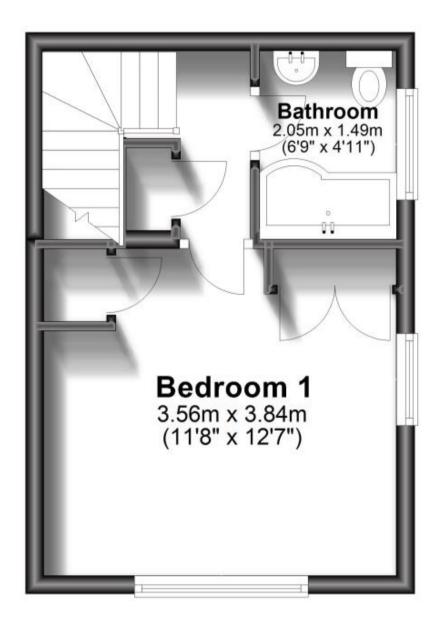

#### Accommodation

GROUND FLOOR Lounge 12'7" x 10'4 Kitchen 12'7" x 8'1" FIRST FLOOR Bathroom Bedroom 1 12'7" x 11'8" OUTSIDE Front garden

### First Floor