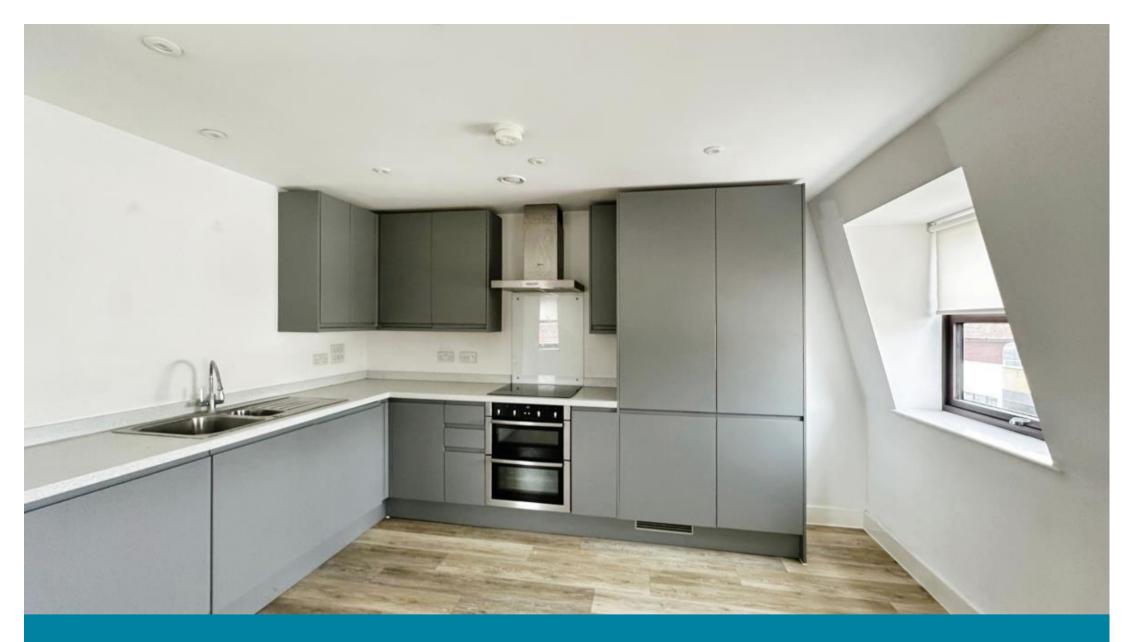

## **Main Features**

- Video Walk About Available
- No Deposit Option Available
- Kitchen NEF Appliances
- **Luxury Bathroom**
- Video Entry System, USB & Data Port
- **Electric Heating**

Deposit required is £1,384.62 Maidstone District - Council Tax Band Tax Band C

## **Accommodation**

Communal Hallway & Stairs Lounge/Dining Area 7.87x3.05 Kitchen Area 5.29x3.92 Bedroom 1 4.27x3.06 Bedroom 2 3.06x3.02

**Bathroom** 