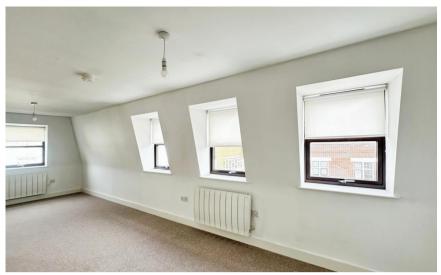

## **Accommodation**

Communal Hallway & Stairs Lounge/Dining Area 7.87x3.05 Kitchen Area 5.29x3.92 Bedroom 1 4.27x3.06 Bedroom 2 3.06x3.02

**Bathroom** 