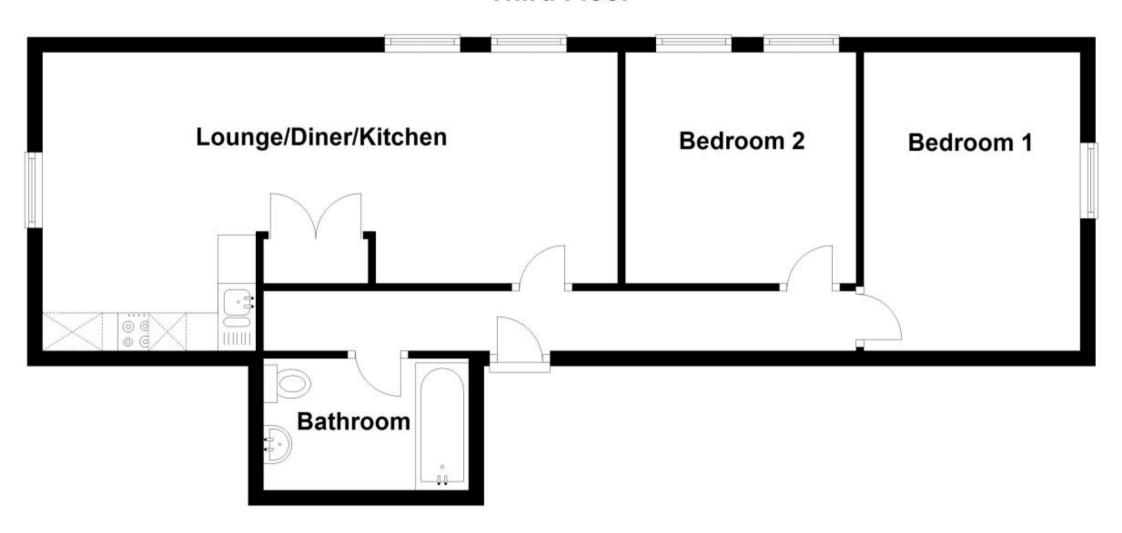

## **Accommodation**

Communal Hallway & Stairs Lounge/Dining Area 7.87x3.05 Kitchen Area 5.29x3.92 Bedroom 1 4.27x3.06 Bedroom 2 3.06x3.02

**Bathroom** 

## **Third Floor**