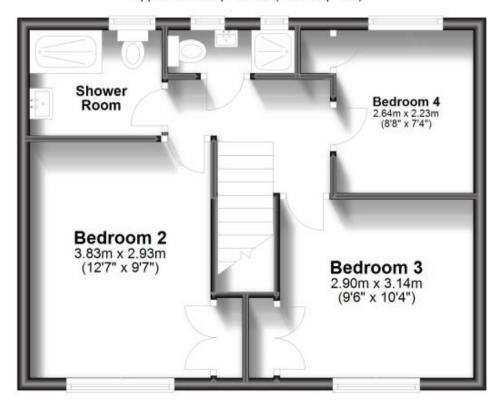

Bedroom 2

Shower Room

Bedroom 3

Shower Room

Bedroom 4

**Driveway** 

Garden

Call Crawley 01293 544100 ■ cubittandwest.co.uk

## First Floor

Approx. 40.6 sq. metres (437.1 sq. feet)