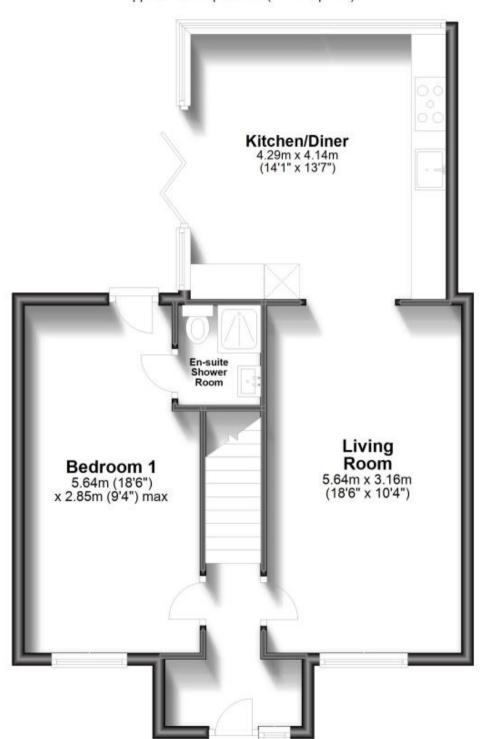

## Accommodation

Porch

**Entrance Hall** 

Living Room

Kitchen/Diner

Bedroom 1

**En-Suite Shower Room** 

Landing

## **Ground Floor**

Approx. 60.8 sq. metres (654.4 sq. feet)