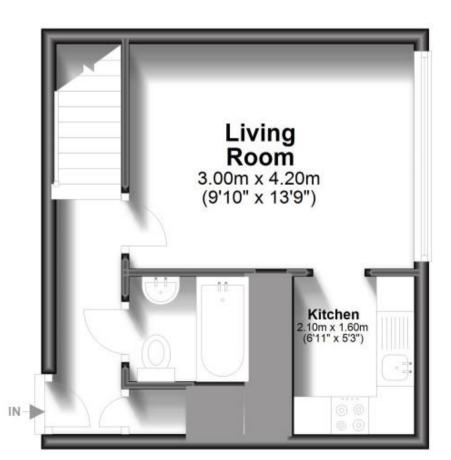

## Accommodation

**Lounge** 3.7 x 4.19 **Bedroom** 3.4 x 5.35 **Kitchen** 1.62 x 1.87 **Bathroom** 1.47 x 1.57

Call Sutton 020 86426266 ■ cubittandwest.co.uk

## **First Floor**

Approx. 23.4 sq. metres (251.5 sq. feet)