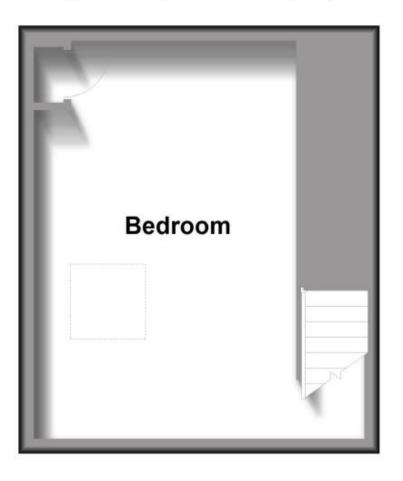

## Accommodation

**Lounge** 3.7 x 4.19 **Bedroom** 3.4 x 5.35 **Kitchen** 1.62 x 1.87 **Bathroom** 1.47 x 1.57

Call Sutton 020 86426266 ■ cubittandwest.co.uk

## **Second Floor**

Approx. 26.0 sq. metres (280.0 sq. feet)