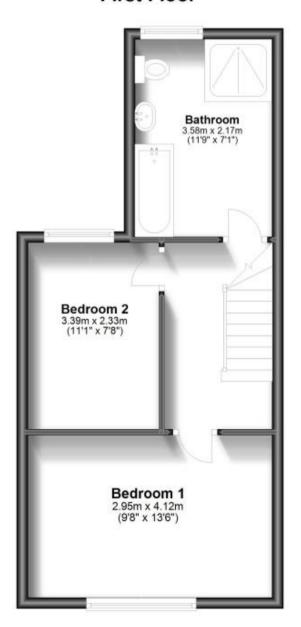

### **Accommodation**

Entrance hallway

**Lounge** 3.61 x 3.38

**Dining room** 3.49 x 3.37

Kitchen 4.51 x 4.09

WC 1.21 X 0.73

**Bathroom** 3.58 x 2.17

Bedroom 2 3.59 x 2.33

Bedroom 1 4.12 x 2.95

Bedroom 4 3.28 x 2.19

Bedroom 3 3.69 x 2.74

WC 0.92 X 0.91

Garden

On street permit parking

Call Tonbridge 01732 770833 ■ wardsofkent.co.uk

POTENTIAL:

# First Floor