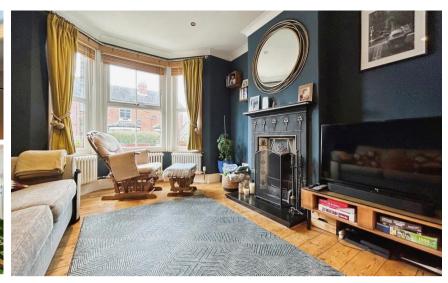

### **Accommodation**

Entrance hallway

**Lounge** 3.61 x 3.38

**Dining room** 3.49 x 3.37

Kitchen 4.51 x 4.09

WC 1.21 X 0.73

**Bathroom** 3.58 x 2.17

Bedroom 2 3.59 x 2.33