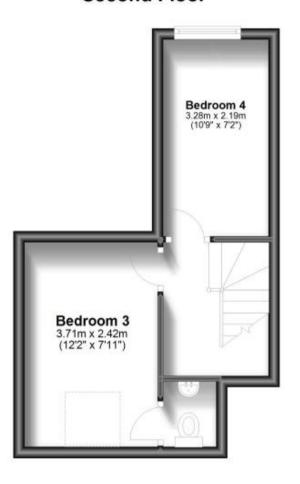

Bedroom 1 4.12 x 2.95

Bedroom 4 3.28 x 2.19

Bedroom 3 3.69 x 2.74

WC 0.92 X 0.91

Garden

On street permit parking

Call Tonbridge 01732 770833 ■ wardsofkent.co.uk

POTENTIAL:

# **Second Floor**