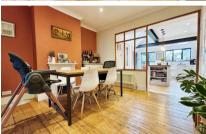

### **Accommodation**

Entrance hallway

**Lounge** 3.61 x 3.38

**Dining room** 3.49 x 3.37

Kitchen 4.51 x 4.09

WC 1.21 X 0.73

**Bathroom** 3.58 x 2.17

Bedroom 2 3.59 x 2.33