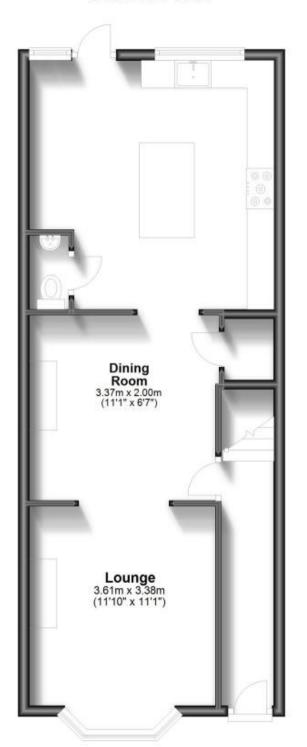

### **Accommodation**

Entrance hallway

**Lounge** 3.61 x 3.38

**Dining room** 3.49 x 3.37

Kitchen 4.51 x 4.09

WC 1.21 X 0.73

**Bathroom** 3.58 x 2.17

Bedroom 2 3.59 x 2.33

Bedroom 1 4.12 x 2.95

Bedroom 4 3.28 x 2.19

Bedroom 3 3.69 x 2.74

WC 0.92 X 0.91

Garden

On street permit parking

Call Tonbridge 01732 770833 ■ wardsofkent.co.uk

POTENTIAL:

## **Ground Floor**