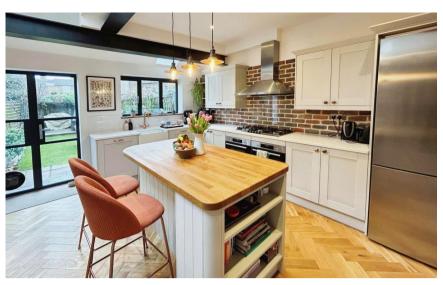

### **Accommodation**

Entrance hallway

**Lounge** 3.61 x 3.38

**Dining room** 3.49 x 3.37

Kitchen 4.51 x 4.09

WC 1.21 X 0.73

**Bathroom** 3.58 x 2.17

Bedroom 2 3.59 x 2.33