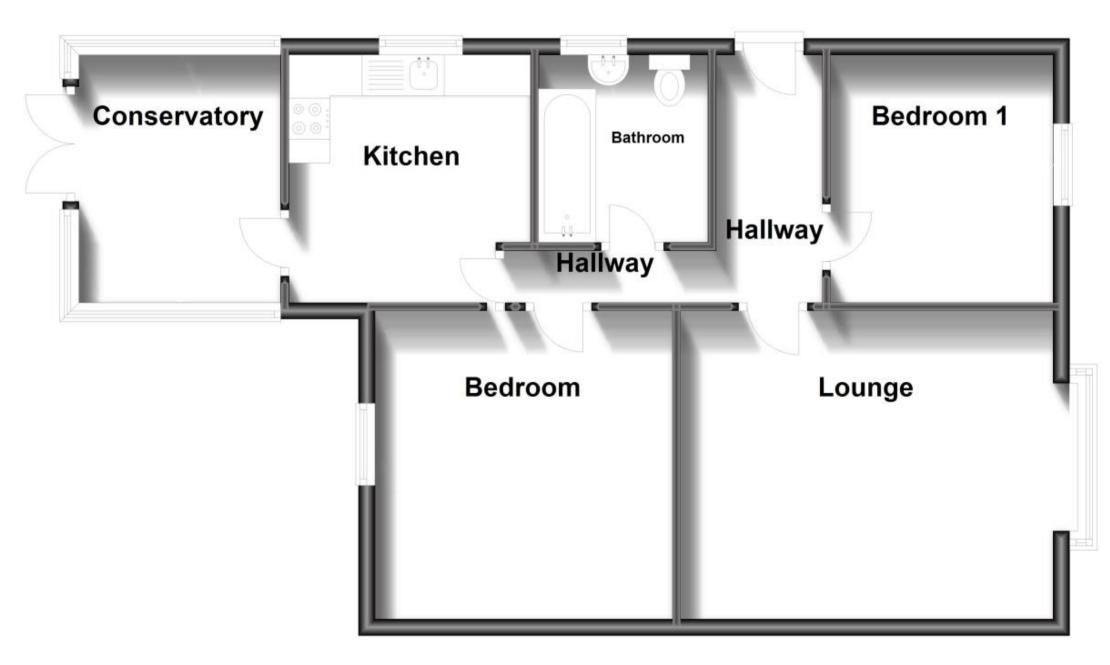

## Accommodation

Double Bedroom 1  $12,03 \times 11,11$ Double Bedroom 2  $8,11 \times 9,11$ Reception 1  $12,04 \times 12,10$ Bathroom 1  $5,11 \times 5,6$ Conservatory  $8,01 \times 10,00$ Kitchen 9,  $10 \times 9,08$ 

## **Ground Floor**