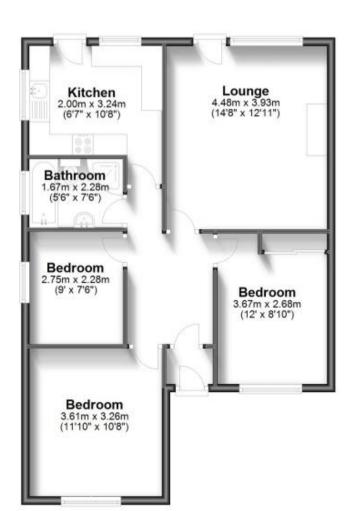

#### **Accommodation**

**Kitchen** 3.24 x 2.66 **Lounge** 4.48 x 3.93 **Bathroom** 2.88 x 1.67 Bedroom 3.26 x 3.61 **Bedroom** 2.68 x 3.67 **Bedroom** 2.33 x 2.75

### **Ground Floor**

Approx. 79.5 sq. metres (855.7 sq. feet)