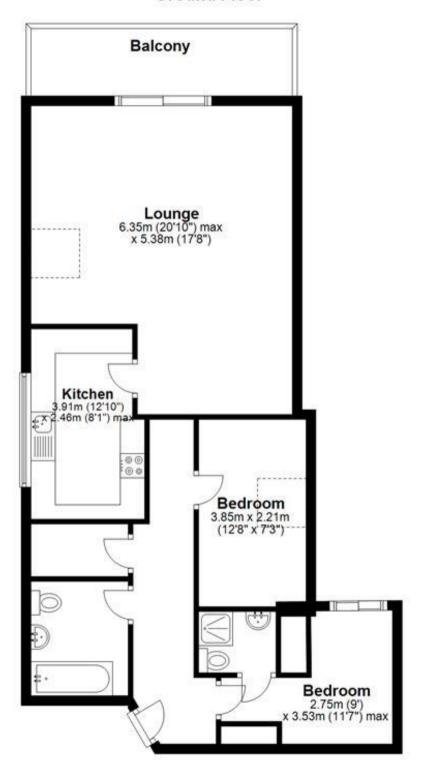

## **Accommodation**

**Kitchen** 3.91 x 2.47 **Lounge** 5.38 x 6.33

Balcony/Roof terrace 3.48 x 2.77

**Bedroom 1** 3.53 x 2.75 **Bedroom** 3.86 x 2.20

Call Canterbury 01227 453793 ■ wardsofkent.co.uk

POTENTIAL:

## **Ground Floor**