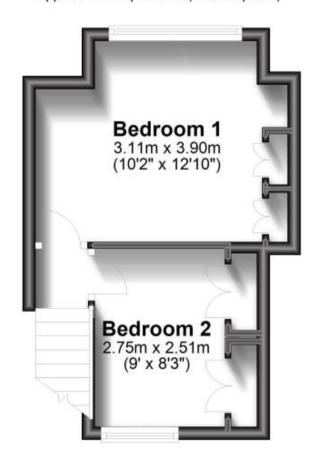

## Accommodation

**Reception** 9.31 x 3.43 **Kitchen** 3.70 x 2.62

**Bathroom** 

Bedroom 3 3.32 x 2.66 Bedroom 1 3.11 x 3.90

**Bedroom 2** 2.75 x 2.51

Call Brighton 01273 747525 ■ cubittandwest.co.uk

## **First Floor**

Approx. 19.1 sq. metres (205.4 sq. feet)