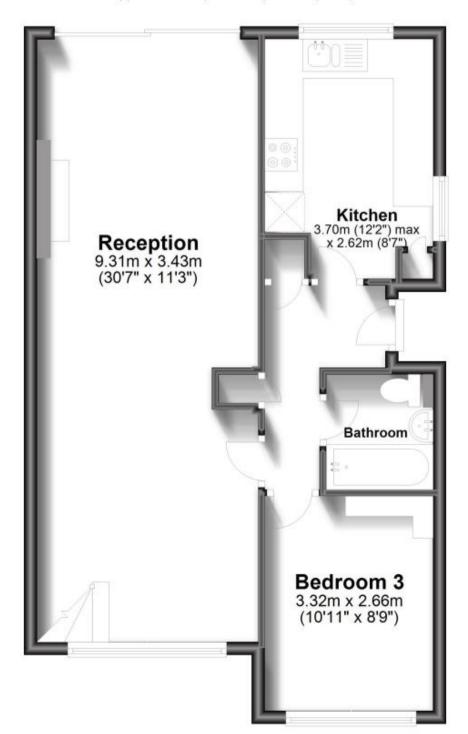

## Accommodation

**Reception** 9.31 x 3.43 **Kitchen** 3.70 x 2.62

**Bathroom** 

Bedroom 3 3.32 x 2.66 Bedroom 1 3.11 x 3.90

**Bedroom 2** 2.75 x 2.51

Call Brighton 01273 747525 ■ cubittandwest.co.uk

## **Ground Floor**

Approx. 58.9 sq. metres (634.3 sq. feet)