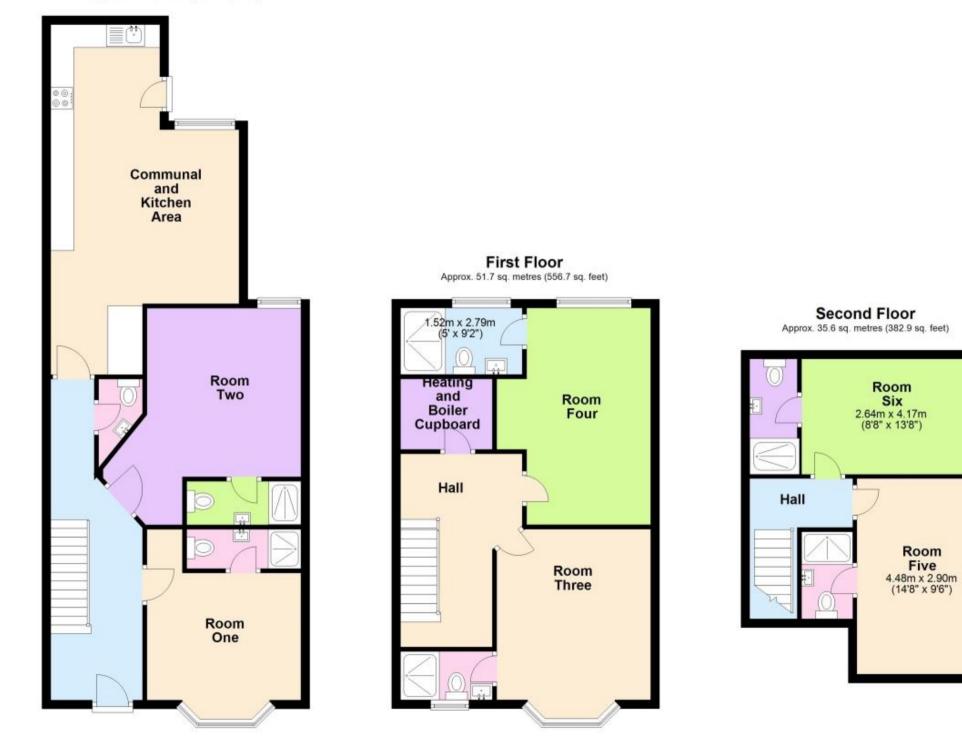

### Accommodation

Room One 12'10-11'7 En-Suite Shower Room 8'4-3'3

#### Ground Floor Approx. 75.6 sq. metres (813.9 sq. feet)

Total area: approx. 162.9 sq. metres (1753.6 sq. feet)