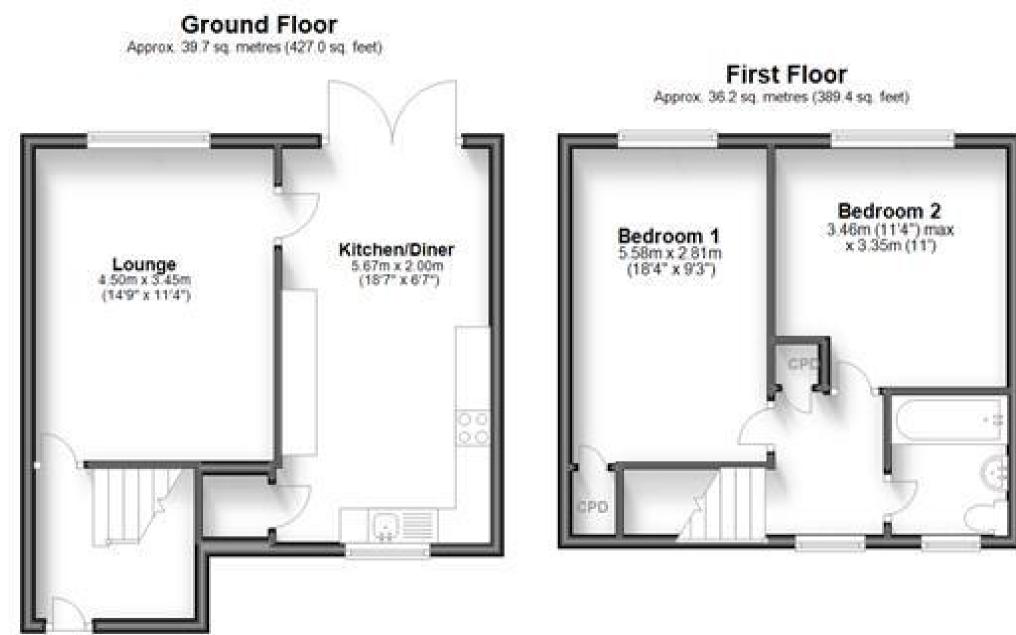

## Accommodation

Lounge 4.50 x 3.45 Kitchen-diner 5.67 x 3 Bedroom 1 5.58 x 4.50 Bedroom 2 3.46 x 3.35 Bathroom