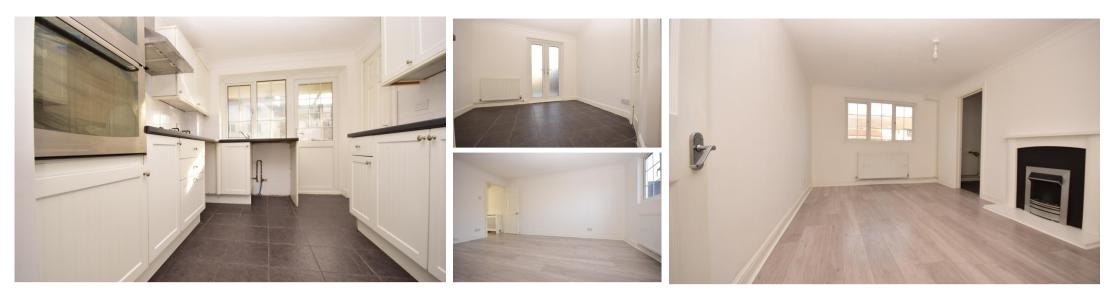

## Accommodation

Lounge 4.50 x 3.45 Kitchen-diner 5.67 x 3 Bedroom 1 5.58 x 4.50 Bedroom 2 3.46 x 3.35 Bathroom