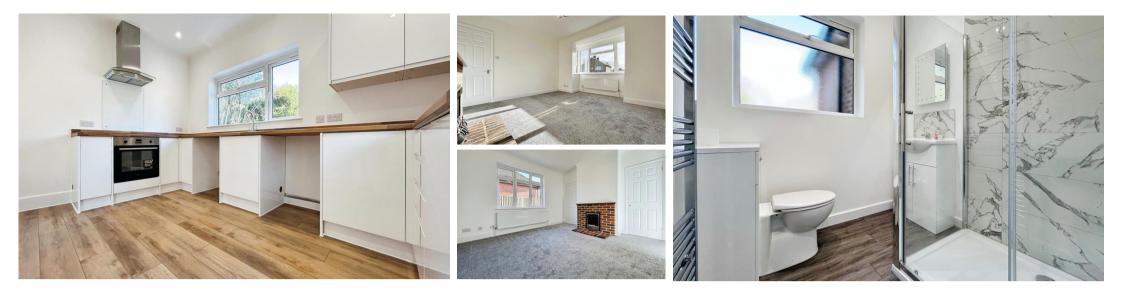

## Accommodation

Entrance hallway Lounge  $3.62 \times 3.41$ Bedroom 1  $4.48 \times 3.62$ Bedroom 2  $3.35 \times 2.73$ Shower room  $2.15 \times 1.95$ Dining room  $3.75 \times 3.64$ Kitchen  $3.92 \times 2.55$ Garden Driveway