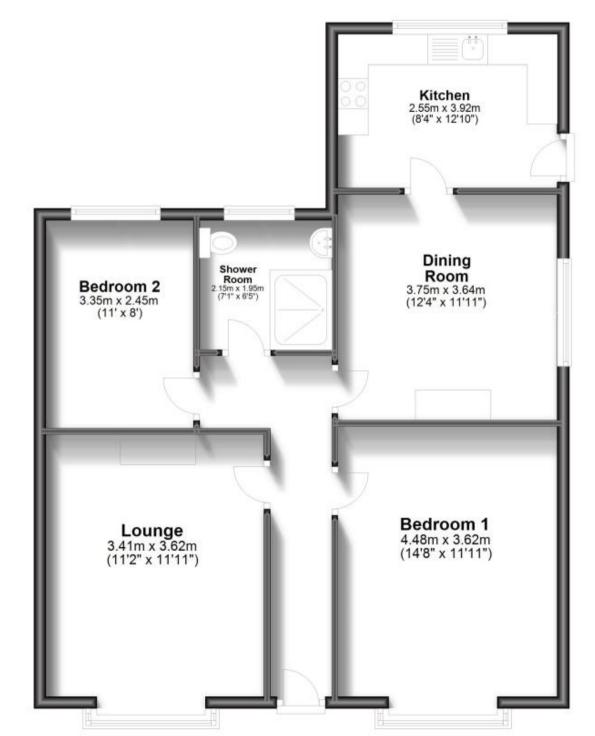

## Accommodation

Entrance hallway Lounge  $3.62 \times 3.41$ Bedroom 1  $4.48 \times 3.62$ Bedroom 2  $3.35 \times 2.73$ Shower room  $2.15 \times 1.95$ Dining room  $3.75 \times 3.64$ Kitchen  $3.92 \times 2.55$ Garden Driveway

The Pro

POTENTIAL:

**Ground Floor** 

Approx. 75.3 sq. metres (810.1 sq. feet)