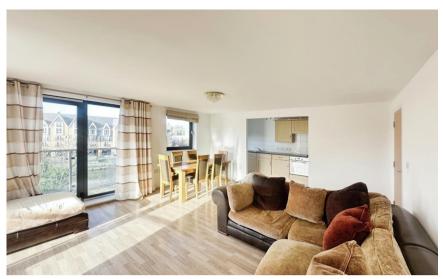

## **Accommodation**

Communal Hallway & Stairs

Lift

Internal Hallway

Living/Dining Area 5.25x4.90

Kitchen 4.90x1.70

Bedroom 1 4.20x3.44

En Suite 2.34x1.25