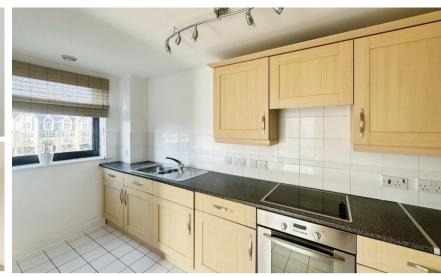

## **Accommodation**

Communal Hallway & Stairs

Lift

Internal Hallway

Living/Dining Area 5.25x4.90

Kitchen 4.90x1.70

Bedroom 1 4.20x3.44

En Suite 2.34x1.25