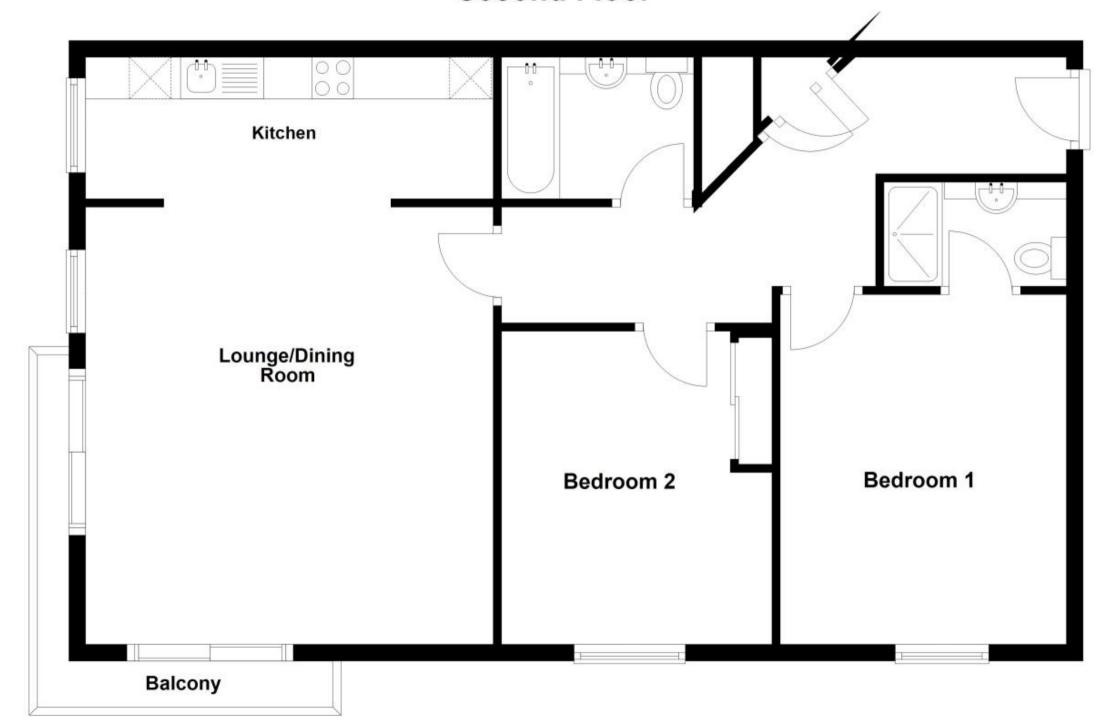

## **Accommodation**

Communal Hallway & Stairs

Lift

Internal Hallway

Living/Dining Area 5.25x4.90

Kitchen 4.90x1.70

Bedroom 1 4.20x3.44

En Suite 2.34x1.25

Bedroom 2 3.97x3.25

**Bathroom** 2.31x1.70

Off Road Parking

Call Maidstone 01622 675064 ■ wardsofkent.co.uk

## **Second Floor**