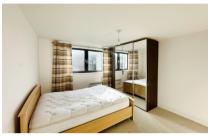

## **Accommodation**

Communal Hallway & Stairs

Lift

Internal Hallway

Living/Dining Area 5.25x4.90

Kitchen 4.90x1.70

Bedroom 1 4.20x3.44

En Suite 2.34x1.25