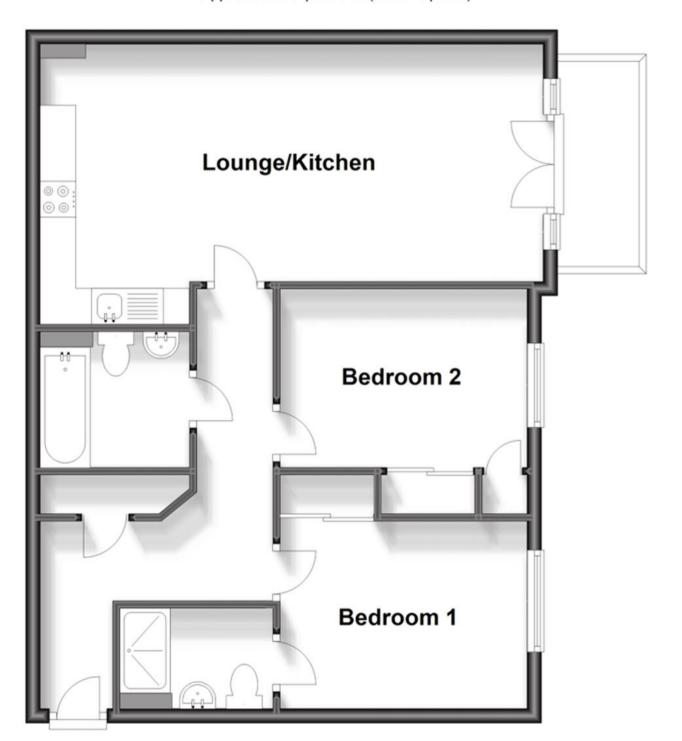

## Accommodation

Lounge/Kitchen 7.0M x 3.2M

Double Bedroom 1 3.5M x 2.6M

**En-Suite** 

Double Bedroom 2 3.5M X 2.5M

**Bathroom** 

Allocated Parking

## **First Floor**

Approx. 63.5 sq. metres (683.7 sq. feet)