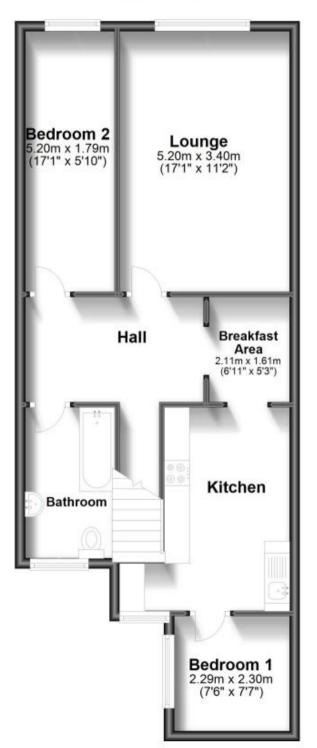

## Accommodation

Hallway Lounge 3.4m x 5.2m Bathroom 3m x 1.8m Breakfast Area 1.6m x 2.1m Kitchen 2.5m x 4.05m Bedroom One 2.3m x 2.29m Bedroom Two 1.8m x 5.1m

## **First Floor**