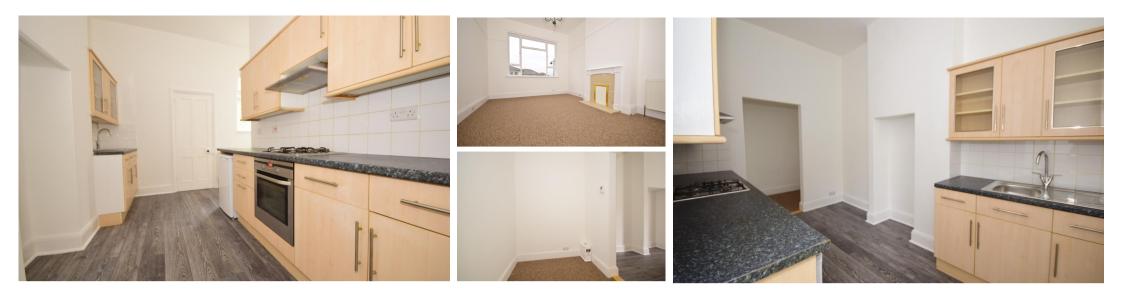

## Accommodation

Hallway Lounge 3.4m x 5.2m Bathroom 3m x 1.8m Breakfast Area 1.6m x 2.1m Kitchen 2.5m x 4.05m Bedroom One 2.3m x 2.29m Bedroom Two 1.8m x 5.1m