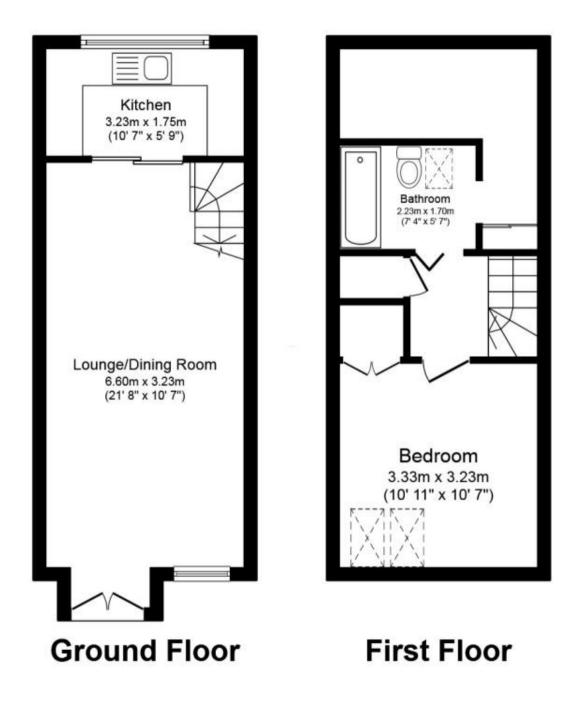

## Call Horsham 01403 269988 ■ cubittandwest.co.uk

Accommodation

Total floor area 48.8 m² (525 sq.ft.) approx