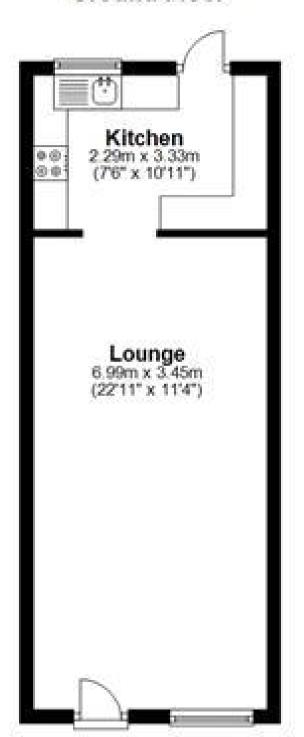

### Accommodation

Lounge 22'24 x 11'04 Kitchen 10'97 x 7'06 **Bedroom** 11' x 9'68 Bedroom 9'65 x 8'23 Bathroom 7'71 x 6'54

## **Ground Floor**