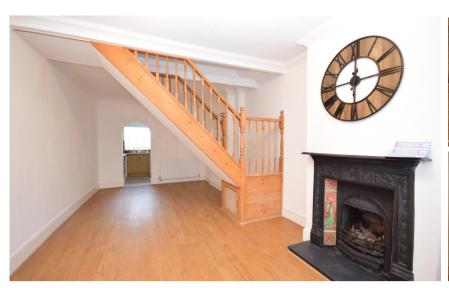

### Accommodation

Lounge 22'24 x 11'04 Kitchen 10'97 x 7'06 **Bedroom** 11' x 9'68 Bedroom 9'65 x 8'23 Bathroom 7'71 x 6'54

## **Ground Floor**