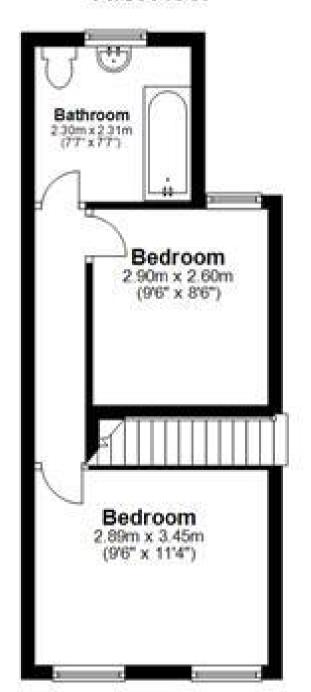

### Accommodation

Lounge 22'24 x 11'04 Kitchen 10'97 x 7'06 **Bedroom** 11' x 9'68 Bedroom 9'65 x 8'23 Bathroom 7'71 x 6'54

# First Floor