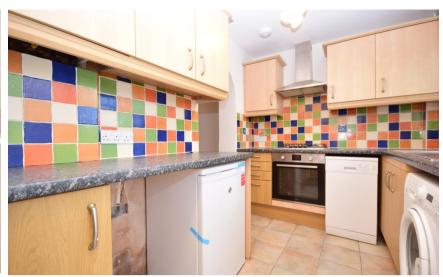

### **Main Features**

- Two double bedrooms
- Gas central heating
- Paved garden
- Redecorated throughout
- Kitchen appliances
- Close to all amenities

Deposit required is £1,788.46 Brentwood District - Council Tax Band Tax Band C

### Accommodation

Lounge 22'24 x 11'04 Kitchen 10'97 x 7'06 **Bedroom** 11' x 9'68 Bedroom 9'65 x 8'23 Bathroom 7'71 x 6'54