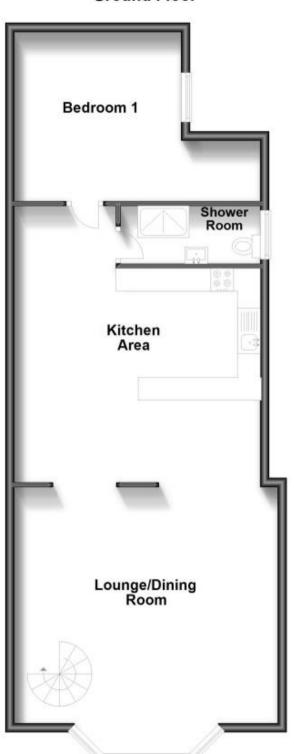

#### Accommodation

Lounge 5.80-5.19

Kitchen 3.28-1.93

**Bedroom One** 3.66-3.36 **Bedroom Two** 5.80-5.19

Shower Room

C(79)

## **Ground Floor**