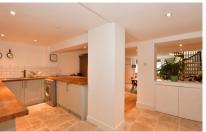

#### Accommodation

Lounge 5.80-5.19

Kitchen 3.28-1.93

**Bedroom One** 3.66-3.36 **Bedroom Two** 5.80-5.19

Shower Room

C(79)