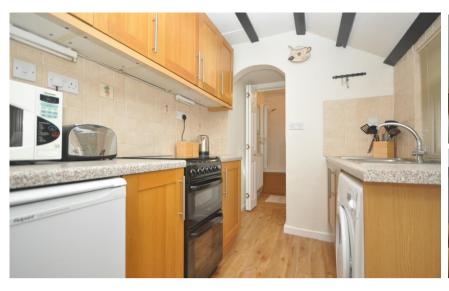

## Accommodation

**Living Room** 3.20 x 3.17

**Kitchen** 2.40 x1.99

**Dining Room** 2.78 x 2.70

**Bedroom 1** 3.17 x 2.59

**Bathroom** 2.40 x 1.60

**Bedroom 2** 2.70 x 2.80

**Driveway** Garden