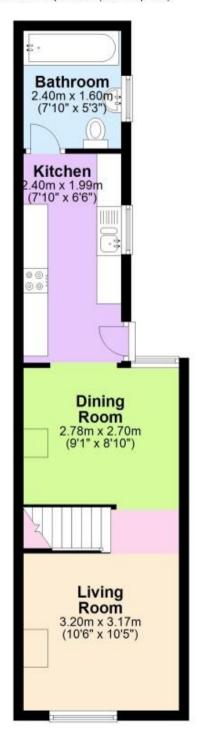

## Accommodation

**Living Room** 3.20 x 3.17

**Kitchen** 2.40 x1.99

**Dining Room** 2.78 x 2.70

**Bedroom 1** 3.17 x 2.59

**Bathroom** 2.40 x 1.60

**Bedroom 2** 2.70 x 2.80

**Driveway** Garden

## **Ground Floor**

Approx. 29.8 sq. metres (321.0 sq. feet)

First Floor
Approx. 19.7 sq. metres (211.6 sq. feet)