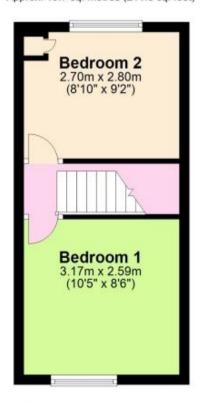

## Accommodation

**Living Room** 3.20 x 3.17

**Kitchen** 2.40 x1.99

**Dining Room** 2.78 x 2.70

**Bedroom 1** 3.17 x 2.59

**Bathroom** 2.40 x 1.60

**Bedroom 2** 2.70 x 2.80

**Driveway** Garden

## **Ground Floor**

Approx. 29.8 sq. metres (321.0 sq. feet)

First Floor
Approx. 19.7 sq. metres (211.6 sq. feet)