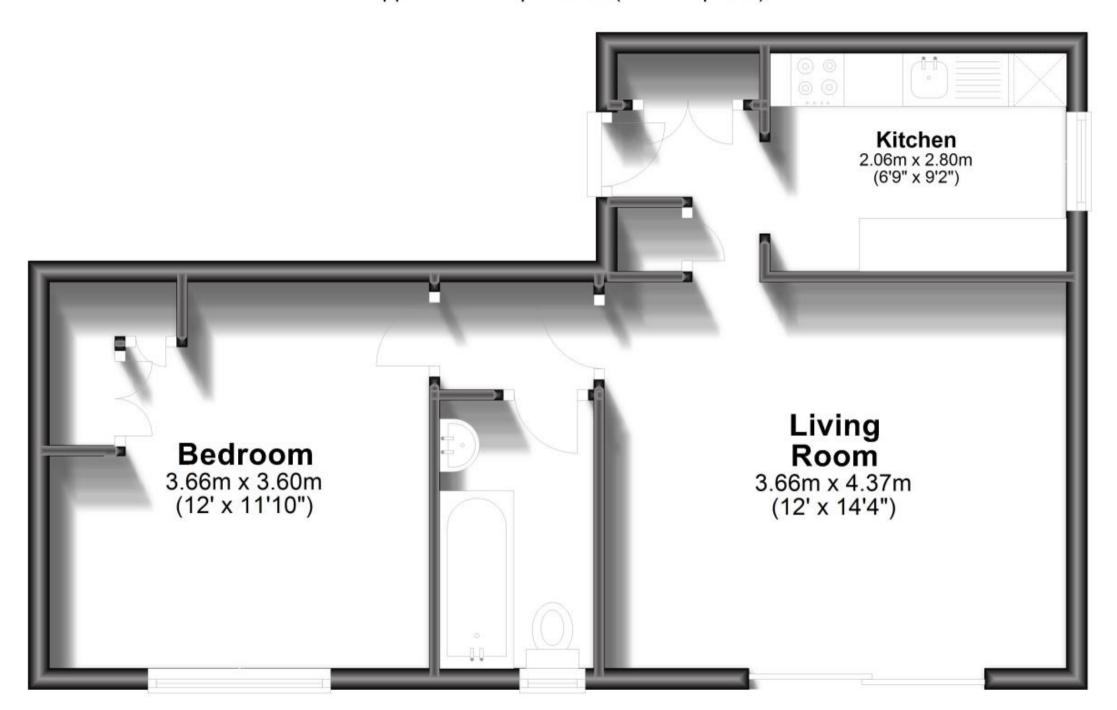

## Accommodation

**Entrance Hallway** 

 $\textbf{Lounge/Dining Area} \ \ 4.3 \times 3.5$ 

**Kitchen** 2.8 x 2.1

**Bedroom** 3.6 x 3.5

Garage

Communal Garden

## **Ground Floor**

Approx. 44.4 sq. metres (477.7 sq. feet)