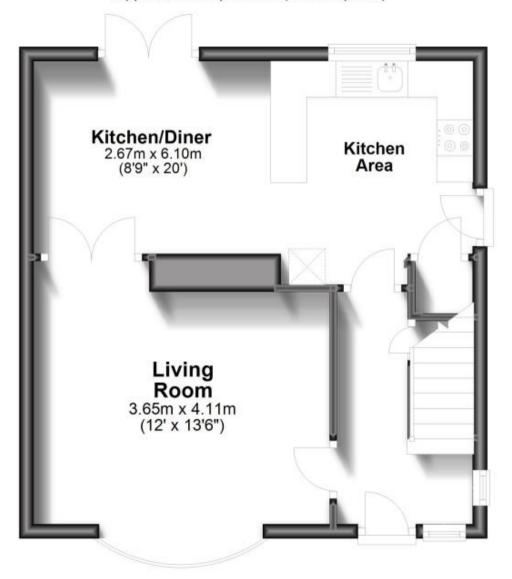

## **Ground Floor** Approx. 39.4 sq. metres (424.0 sq. feet)

**First Floor** Approx. 39.1 sq. metres (421.3 sq. feet) Bathroom Bedroom 2 2.67m x 3.62m (8'9" x 11'10") -0-0 Bedroom 1 2.91m x 2.55m Bedroom 3 2.13m (7') x 2.84m (9'4") max (9'7" x 8'4")