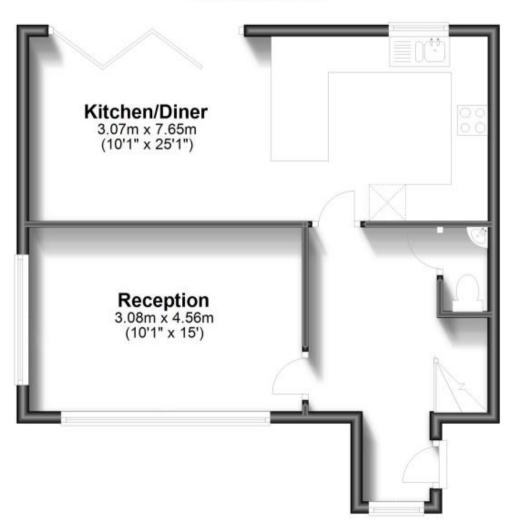

NT INFORMATION: Please contact our Lettings Team who will confirm the total costs involved in renting this property. For clarifcation, we wish to inform the prospective tenant that we have prepared these details as a general guide. The agent has not carried out a detailed survey nor tested the services, appliances, or specific fittings (unless otherwise stated), and no warranty can be given as to their condition. All room measurements are taken at floor level. We strongly recommend that all the information which we provide about the property is verified by yourself and your advisor. The contents of this publication are © Cubit & West, 2015. Cubit & West is a trading name of Arun Estates Limited Registered in England No. 2597869

### Accommodation



# **Ground Floor**

## **First Floor**