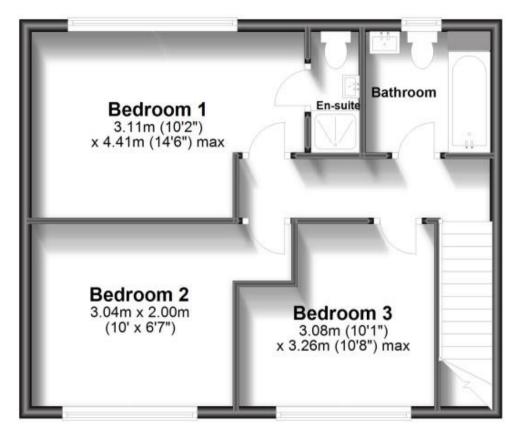

INFORMATION: Please contact our Lettings Team who will confirm the total costs involved in renting this property. For clarifcation, we wish to inform the prospective tenant that we have prepared these details as a general guide. The agent has not carried out a detailed survey nor tested the services, appliances, or specific fittings (unless otherwise stated), and no warranty can be given as to their condition. All room measurements are taken at floor level. We strongly recommend that all the information which we provide about the property is verified by yourself and your advisor. The contents of this publication are © Cubit & West, 2015. Cubit & West is a trading name of Arun Estates Limited Registered in England No. 2597869

### Accommodation



# **Ground Floor**

## **First Floor**