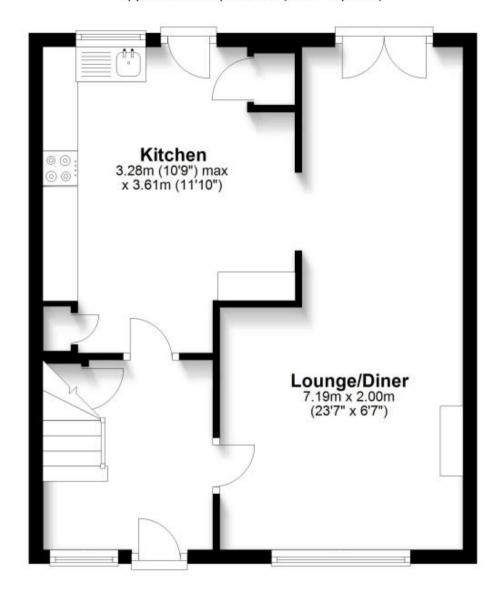

#### Accommodation

Hallway

**Lounge Diner** 7.19 x 3.48

Kitchen 3.61 x 3.28

**Bedroom 1** 3.63 x 3.51

**Bedroom 2** 3.53 x 3.46

**Bedroom 3** 2.36 x 2.11

**Bathroom** 2.57 x 2.16

## **Ground Floor**

Approx. 41.4 sq. metres (445.7 sq. feet)

**First Floor** 

Approx. 41.3 sq. metres (445.0 sq. feet)

Total area: approx. 82.7 sq. metres (890.7 sq. feet)