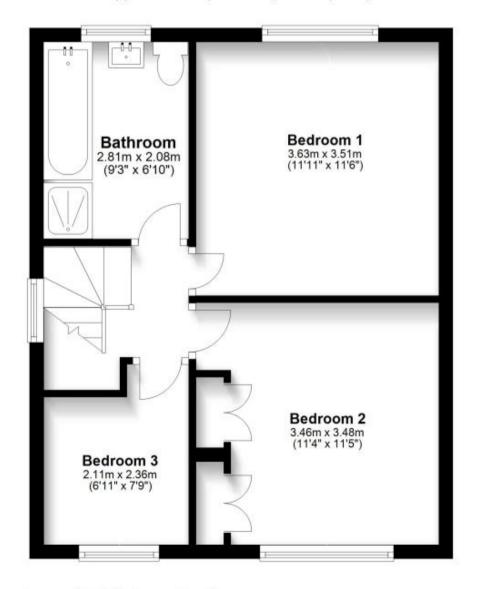

#### Accommodation

Hallway

**Lounge Diner** 7.19 x 3.48

Kitchen 3.61 x 3.28

**Bedroom 1** 3.63 x 3.51

**Bedroom 2** 3.53 x 3.46

**Bedroom 3** 2.36 x 2.11

**Bathroom** 2.57 x 2.16

## **Ground Floor**

Approx. 41.4 sq. metres (445.7 sq. feet)

**First Floor** 

Approx. 41.3 sq. metres (445.0 sq. feet)

Total area: approx. 82.7 sq. metres (890.7 sq. feet)