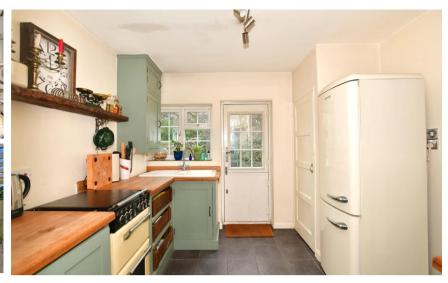

#### Accommodation

Hallway

**Lounge Diner** 7.19 x 3.48

Kitchen 3.61 x 3.28

**Bedroom 1** 3.63 x 3.51

**Bedroom 2** 3.53 x 3.46

**Bedroom 3** 2.36 x 2.11

**Bathroom** 2.57 x 2.16