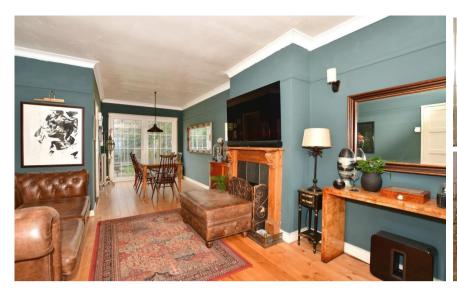

#### Accommodation

Hallway

**Lounge Diner** 7.19 x 3.48

Kitchen 3.61 x 3.28

**Bedroom 1** 3.63 x 3.51

**Bedroom 2** 3.53 x 3.46

**Bedroom 3** 2.36 x 2.11

**Bathroom** 2.57 x 2.16