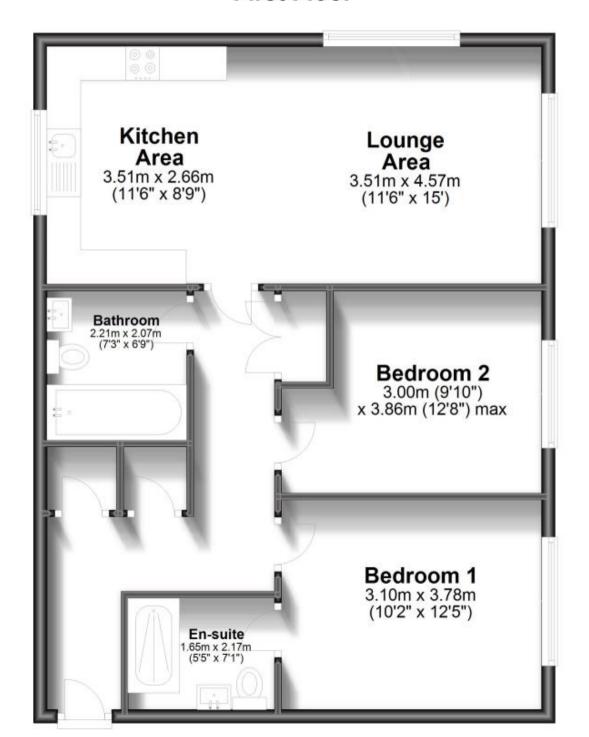

## Accommodation

**En-Suite** 2.17-1.65

Living Area 4.63-3.51 Kitchen Area 2.57-3.51 Bedroom One 3.78-3.10 Bedroom Two 3.78-3.01 Family Bathroom 2.14-2.05

www.gov.uwgreen-deal-energy-saving-measures

## **First Floor**