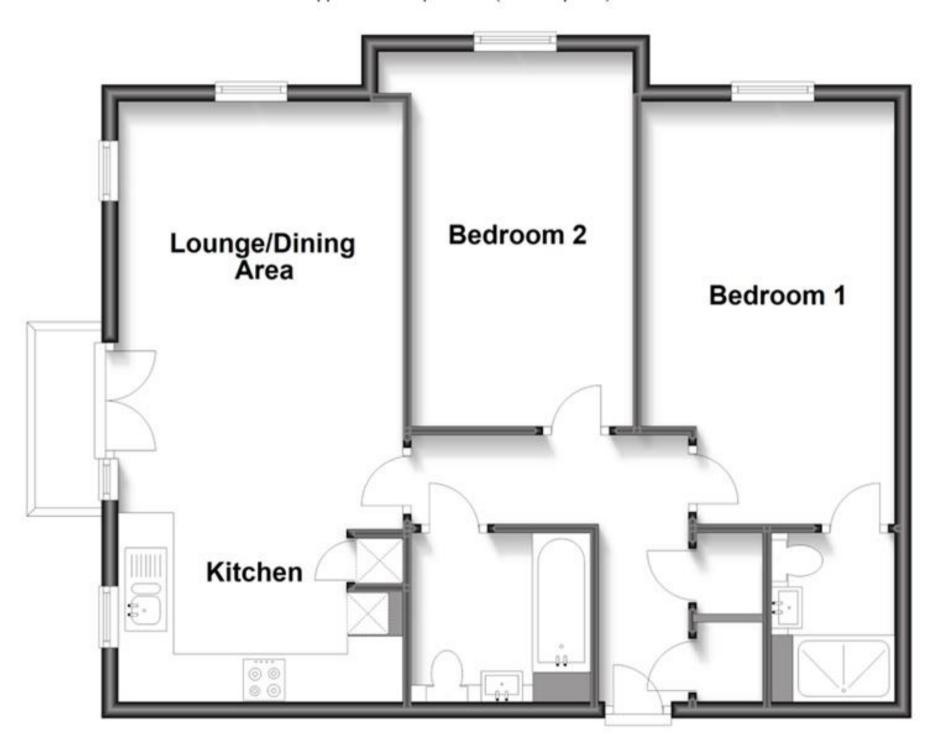

## Accommodation

**Entrance Hallway** 

Lounge/Dining Area

Kitchen

Bedroom 1

**En-Suite Shower Room** 

**Family Bathroom** 

Bedroom 2

## First Floor

Approx. 68.0 sq. metres (731.8 sq. feet)