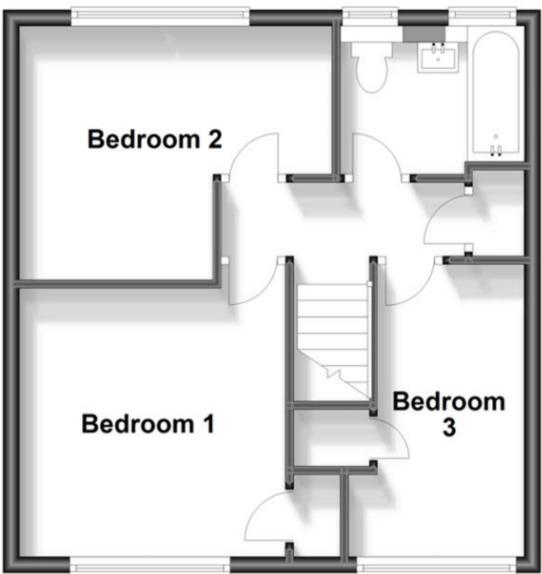

### Accommodation

**Entrance Hallway** 

Lounge

Separate Study Area

Kitchen/Dining Area

Landing

Bedroom 1

Bedroom 2

**Family Bathroom** 

Bedroom 3

Private Garden

## **First Floor**

Approx. 40.4 sq. metres (435.2 sq. feet)