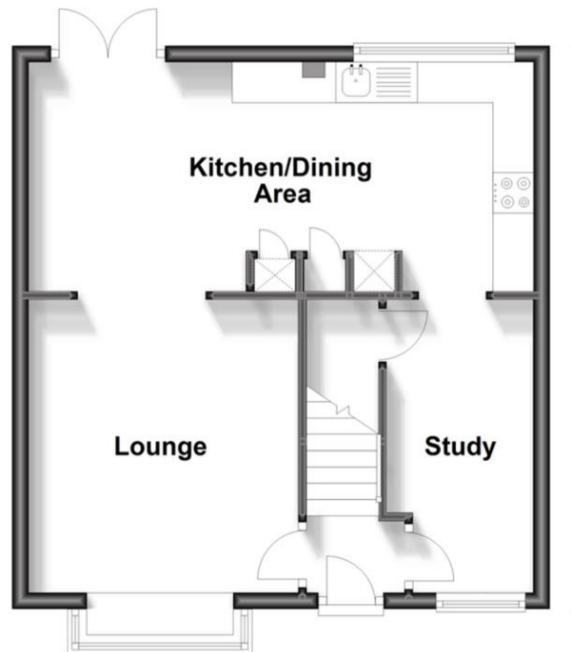

### Accommodation

**Entrance Hallway** 

Lounge

Separate Study Area

Kitchen/Dining Area

Landing

Bedroom 1

Bedroom 2

# **Ground Floor**

Approx. 40.9 sq. metres (440.2 sq. feet)