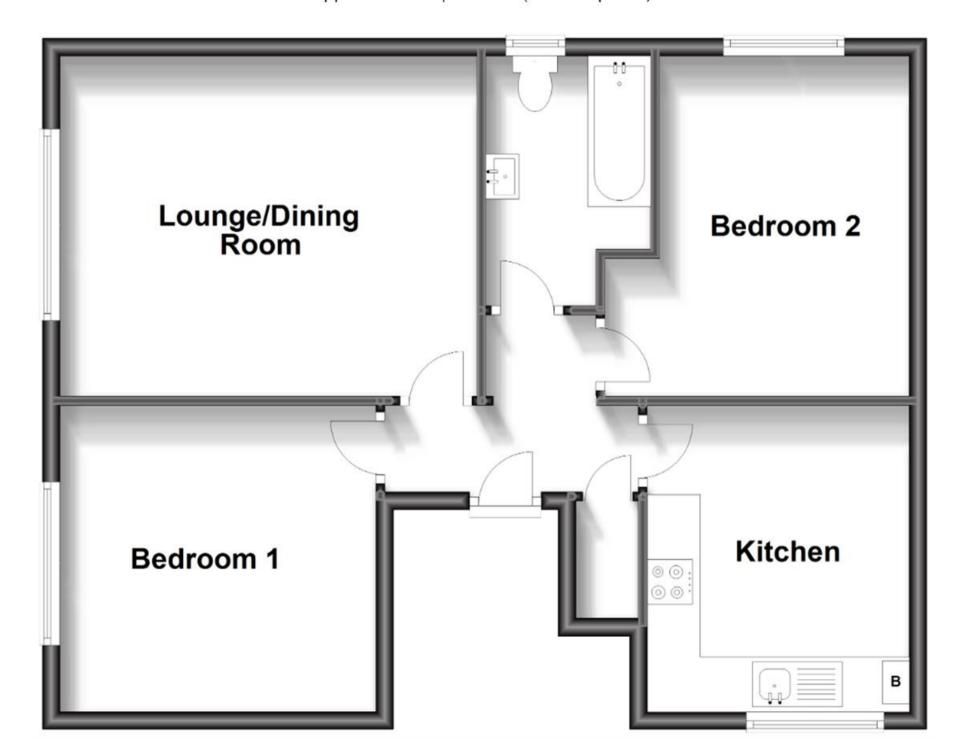

## Accommodation

Entrance Hallway Living Room Kitchen Bedroom 1 Bathroom Bedroom 2 Allocated Parking

100

POTENTIAL:

C(77)

CURRENT

C(76)

## First Floor Approx. 62.6 sq. metres (674.0 sq. feet)