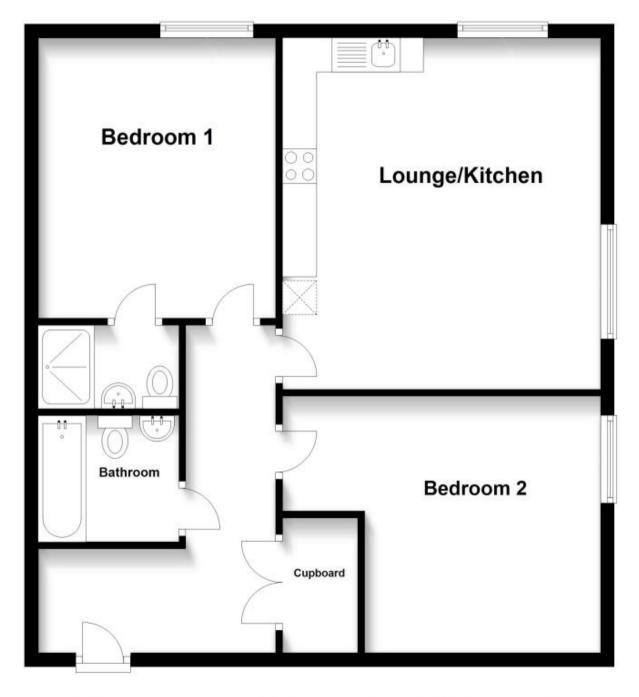

## Accommodation

Hallway Open Plan Living Kitchen Area Bedroom 1 En Suite Bedroom 2 Bathroom

First Floor Approx. 71.8 sq. metres (773.1 sq. feet)

Total area: approx. 71.8 sq. metres (773.1 sq. feet)