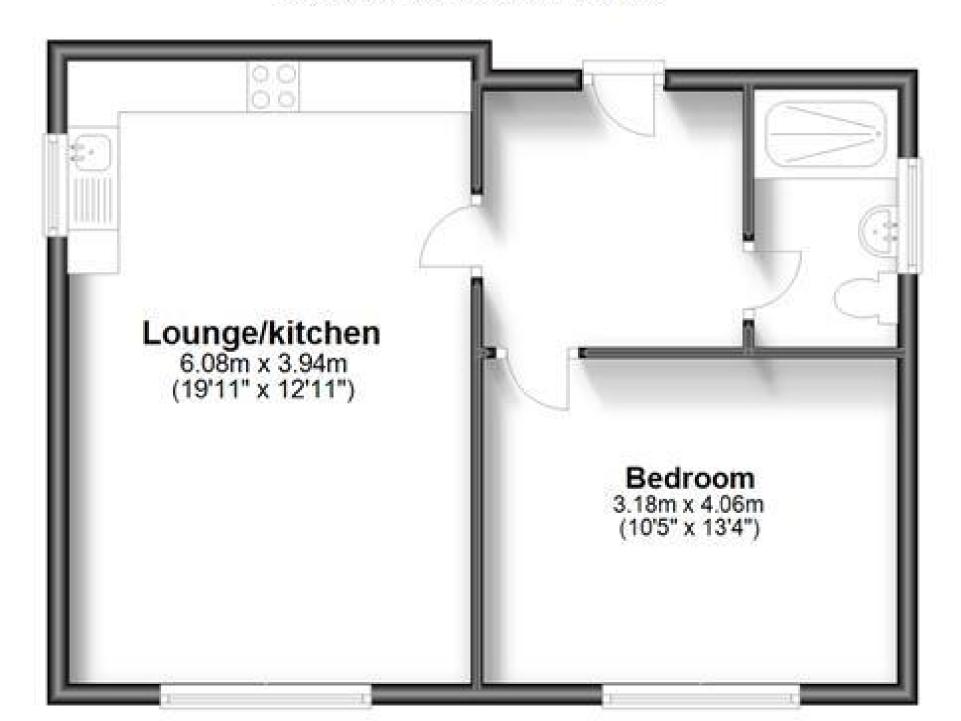

## Accommodation

Lounge-kitchen 6.08 x 3.94 **Bedroom** 4.06 x 3.18

**Bathroom** 

Call Basildon 01268 525421 ■ douglasallen.co.uk

## **Ground Floor**

Approx. 48.1 sq. metres (517.5 sq. feet)